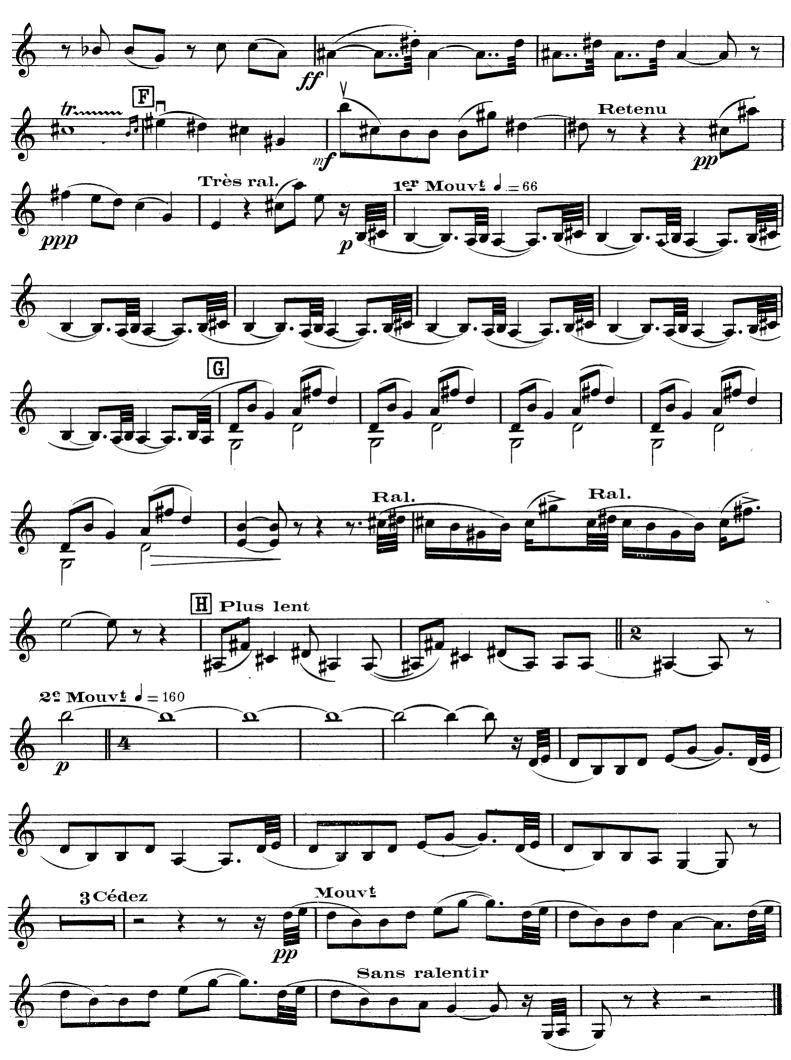

## 2<sup>me</sup> Quatuor à Cordes

DARIUS MILHAUD

1914-1915

II

## III

1er Mouvi: Souple et sans hâte.

IV

2<sup>me</sup> Mouv!: Assez animé et gracieux.

D.& F. 9838.

V

D.& F. 9838.