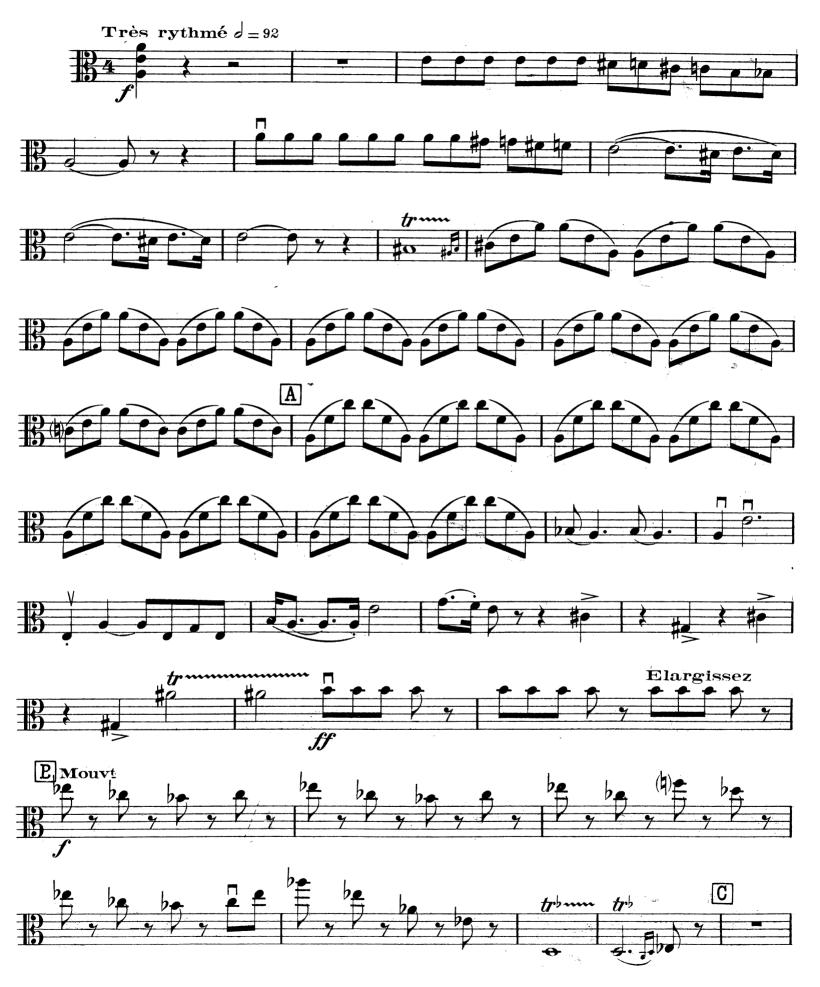

## 2<sup>me</sup> Quatuor à Cordes

DARIUS MILHAUD 1914-1915 1er Mouvi: Modérément animé. 1er VIOLON 2me Mouvi: Très animé. I 1er Mouv! = 84 très marque 2º Mouv! . - 132 B 4º Corde







II





III













V









## 2<sup>me</sup> Quatuor à Cordes

DARIUS MILHAUD

1914-1915











II





## III











1er Mouvi: Souple et sans hâte.

IV

2<sup>me</sup> Mouv!: Assez animé et gracieux.







D.& F. 9838.

V









D.& F. 9838.

## 2<sup>me</sup> Quatuor à Cordes

DARIUS MILHAUD 1914-1915 1er Mouvt: Modérément animé. ALTO 2me Mouvi: Très animé. Ī 1er Mouv! = 84 ffen dehors très ma**rq**ué Pressez 2º Mouv! -= 132





4





II





## III



ALTO







IV

1er Mouvi: Souple et sans hâte.

2<sup>me</sup> Mouvi: Assez animé et gracieux.







V





D.4 F. 9838.





## 2<sup>me</sup> Quatuor à Cordes

DARIUS MILHAUD

1914-1915

1<sup>er</sup> Mouv<sup>t</sup>: Modérément animé.

VIOLONCELLE





D.& F. 9838.





II





## III





D.& F. 9838.





D.& F. 9838.







V





D.& F.983S.





D.& F. 9838.