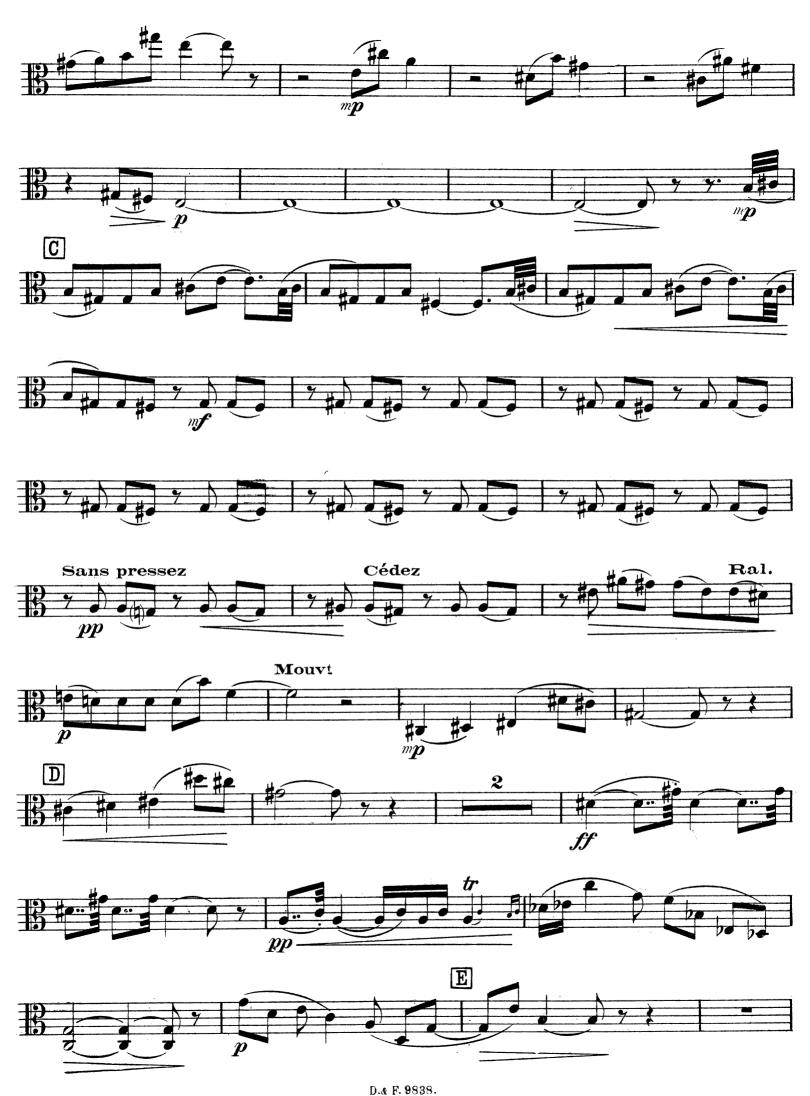

## 2<sup>me</sup> Quatuor à Cordes

DARIUS MILHAUD 1914-1915 1er Mouvi: Modérément animé. 1er VIOLON 2me Mouvi: Très animé. I 1er Mouv! = 84 très marque 2º Mouv! . - 132 B 4º Corde

II

III

V

## 2<sup>me</sup> Quatuor à Cordes

DARIUS MILHAUD 1914-1915 1er Mouvt: Modérément animé. ALTO 2me Mouvi: Très animé. Ī 1er Mouv! = 84 ffen dehors très ma**rq**ué Pressez 2º Mouv! -= 132

4

II