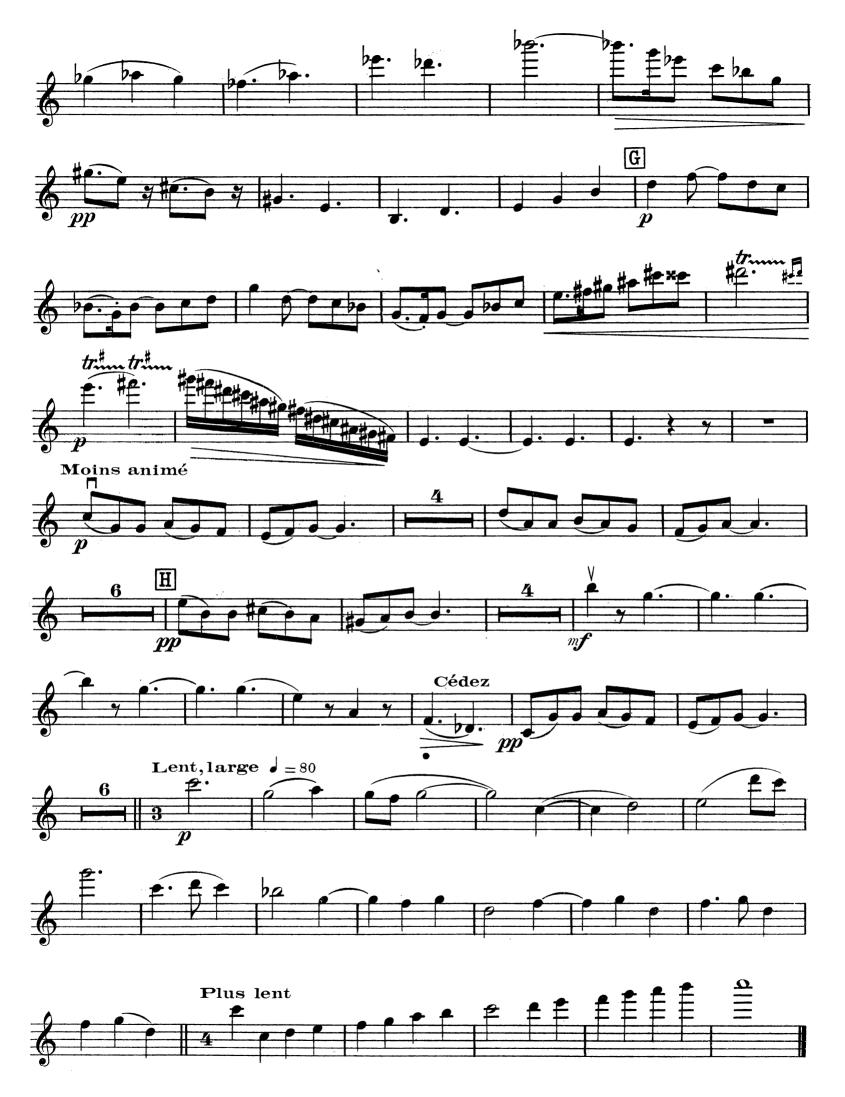

## III

1er Mouvi: Souple et sans hâte.

IV

2<sup>me</sup> Mouv!: Assez animé et gracieux.

D.& F. 9838.

V

D.& F. 9838.