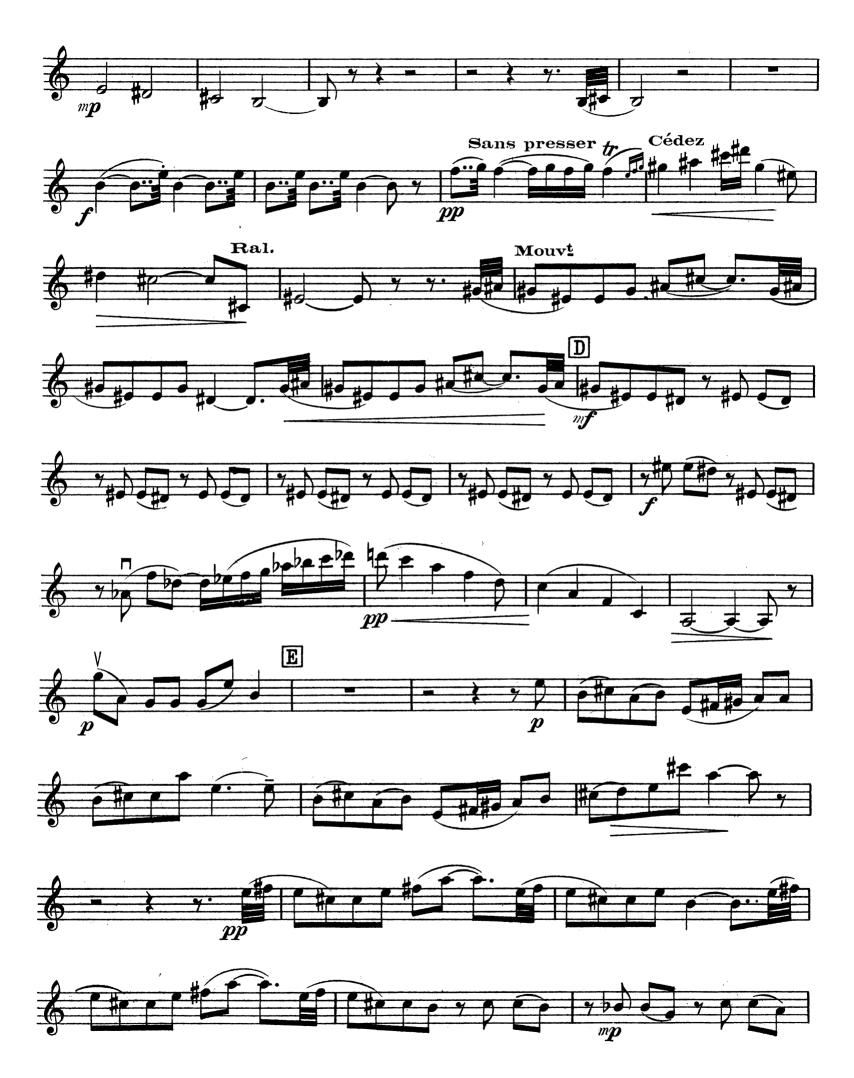

## 2<sup>me</sup> Quatuor à Cordes

DARIUS MILHAUD 1914-1915 1er Mouvi: Modérément animé. 1er VIOLON 2me Mouvi: Très animé. I 1er Mouv! = 84 très marque 2º Mouv! . - 132 B 4º Corde

II

III

V