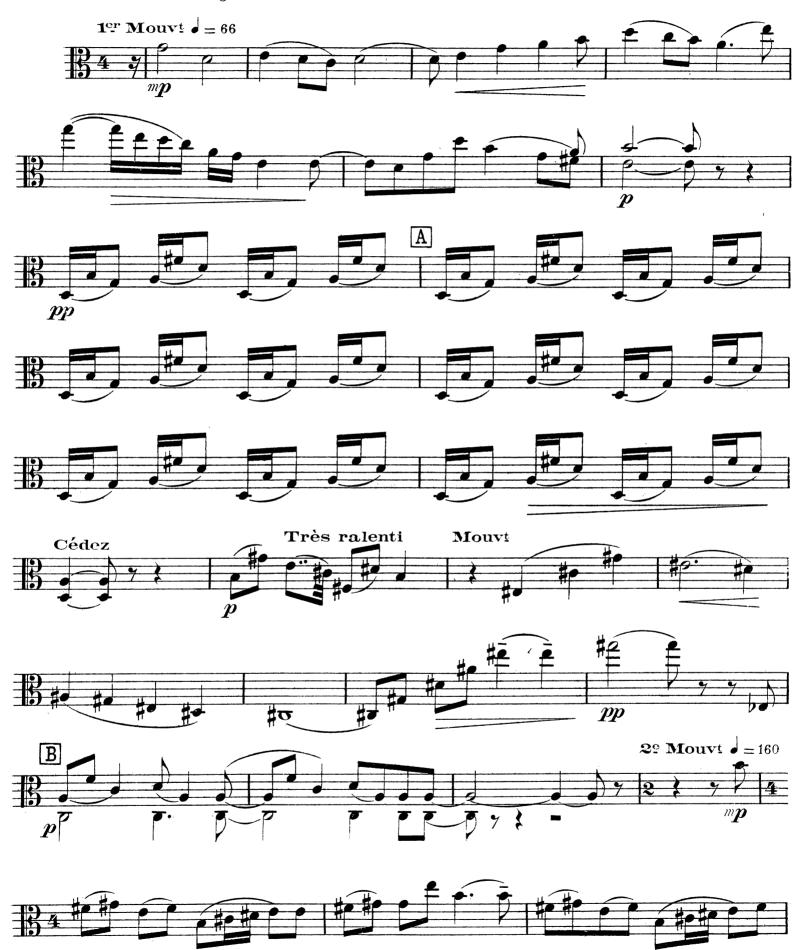

## 2<sup>me</sup> Quatuor à Cordes

DARIUS MILHAUD 1914-1915 1er Mouvi: Modérément animé. 1er VIOLON 2me Mouvi: Très animé. I 1er Mouv! = 84 très marque 2º Mouv! . - 132 B 4º Corde

II

III

V

## 2<sup>me</sup> Quatuor à Cordes

DARIUS MILHAUD 1914-1915 1er Mouvt: Modérément animé. ALTO 2me Mouvi: Très animé. Ī 1er Mouv! = 84 ffen dehors très ma**rq**ué Pressez 2º Mouv! -= 132

4

II