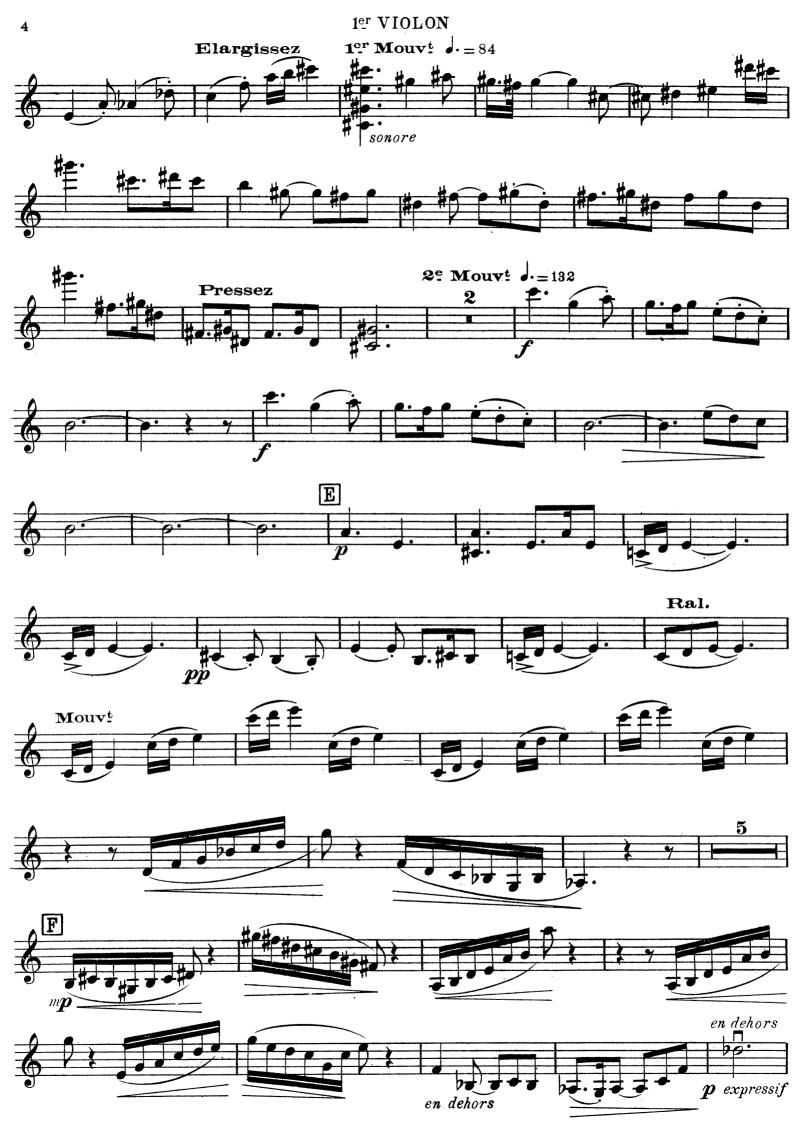

## 2<sup>me</sup> Quatuor à Cordes

DARIUS MILHAUD 1914-1915 1er Mouvi: Modérément animé. 1er VIOLON 2me Mouvi: Très animé. I 1er Mouv! = 84 très marque 2º Mouv! . - 132 B 4º Corde

II

III

V