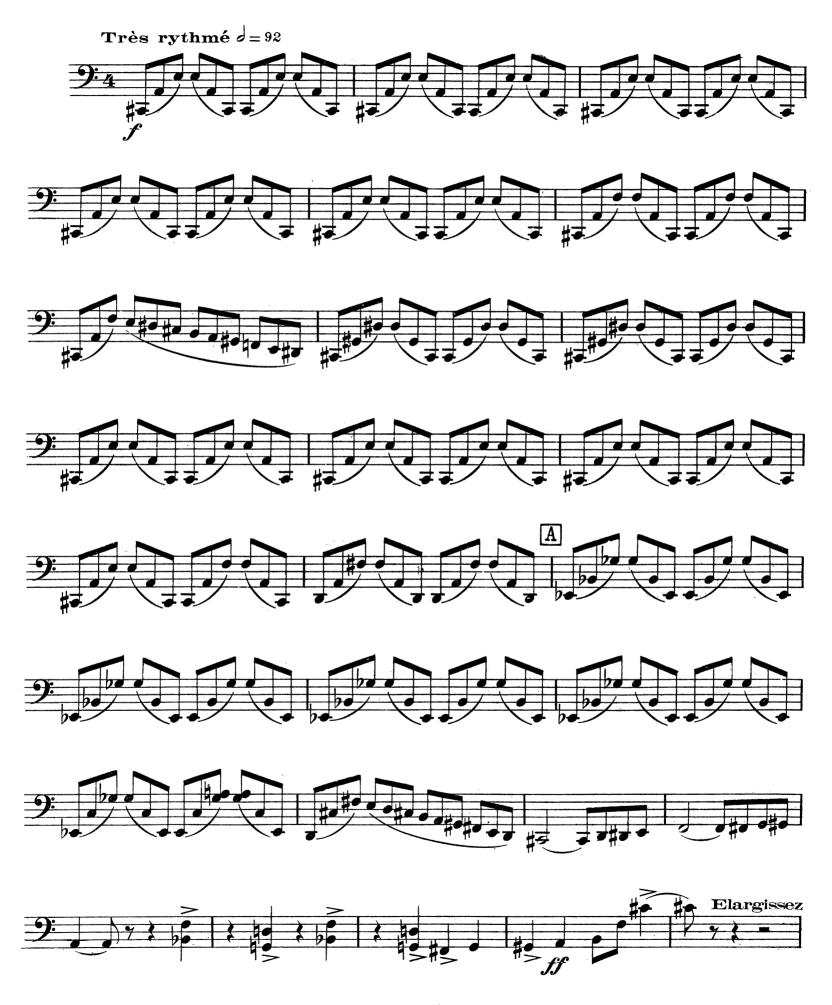

## 2<sup>me</sup> Quatuor à Cordes

DARIUS MILHAUD

1914-1915

1<sup>er</sup> Mouv<sup>t</sup>: Modérément animé.

VIOLONCELLE

D.& F. 9838.

II