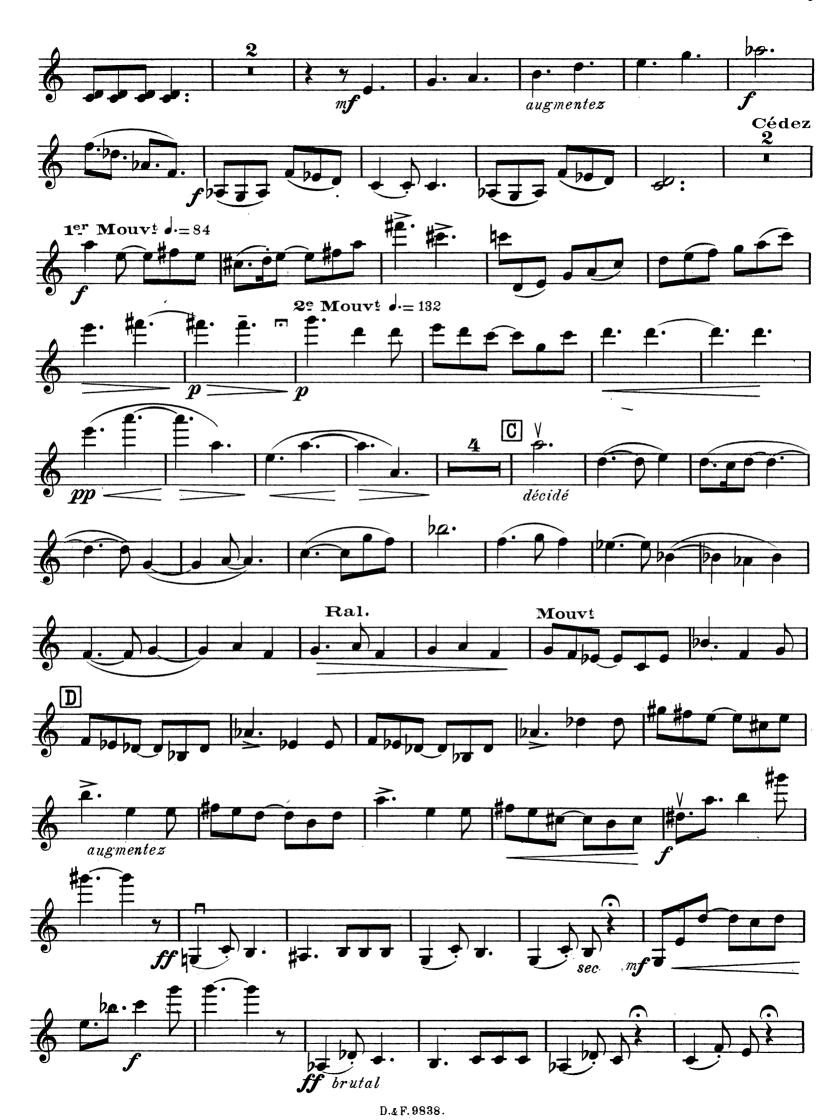

## 2<sup>me</sup> Quatuor à Cordes

DARIUS MILHAUD 1914-1915 1er Mouvi: Modérément animé. 1er VIOLON 2me Mouvi: Très animé. I 1er Mouv! = 84 très marque 2º Mouv! . - 132 B 4º Corde

II

III

V