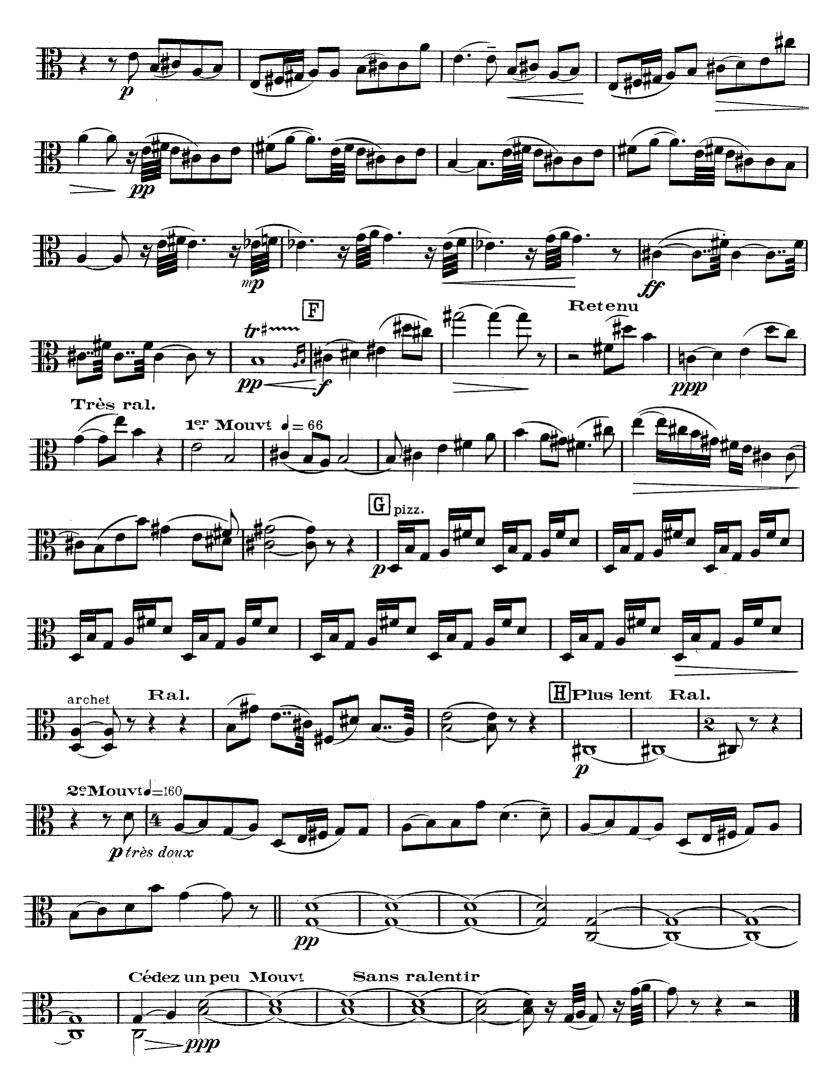

## III

1er Mouvi: Souple et sans hâte.

IV

2<sup>me</sup> Mouv!: Assez animé et gracieux.

D.& F. 9838.

V

D.& F. 9838.

## III

ALTO

IV

1er Mouvi: Souple et sans hâte.

2<sup>me</sup> Mouvi: Assez animé et gracieux.

V

D.4 F. 9838.