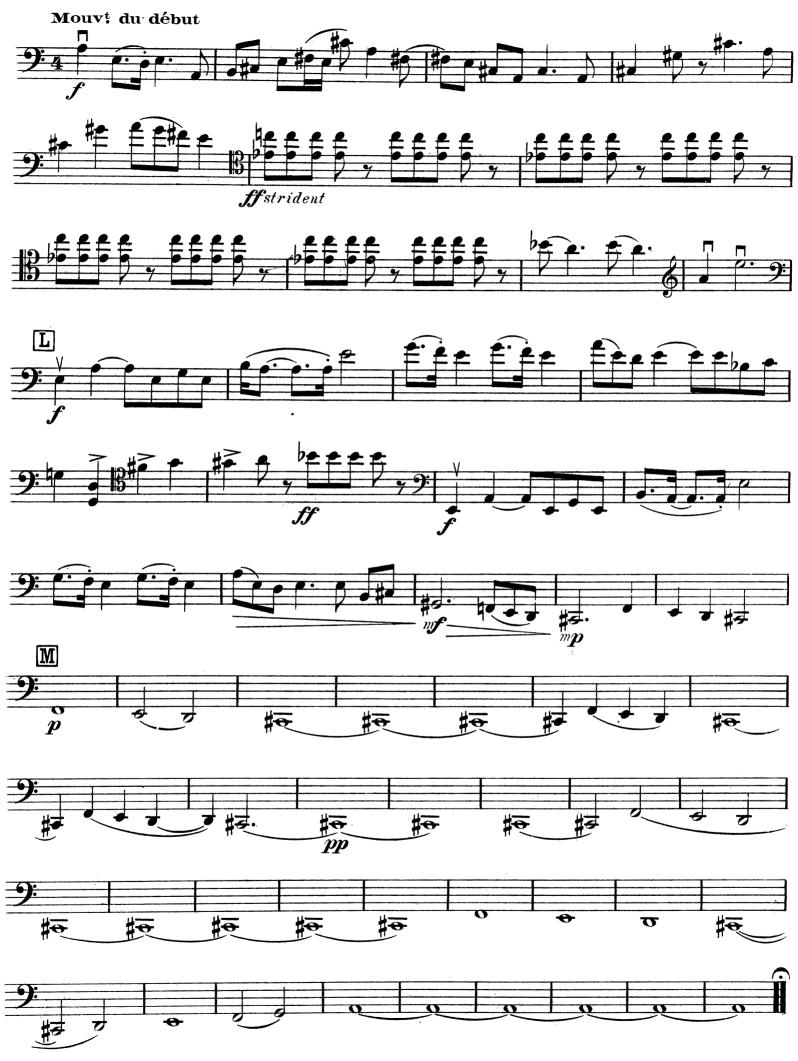

<sup>me</sup> Quatuor à Cordes

DARIUS MILHAUD

1914-1915











II





## III











1er Mouvi: Souple et sans hâte.

IV

2<sup>me</sup> Mouv!: Assez animé et gracieux.







D.& F. 9838.

V









D.& F. 9838.

## 2<sup>me</sup> Quatuor à Cordes

DARIUS MILHAUD 1914-1915 1er Mouvt: Modérément animé. ALTO 2me Mouvi: Très animé. Ī 1er Mouv! = 84 ffen dehors très ma**rq**ué Pressez 2º Mouv! -= 132





4





II





## III



ALTO







IV

1er Mouvi: Souple et sans hâte.

2<sup>me</sup> Mouvi: Assez animé et gracieux.







V





D.4 F. 9838.





## 2<sup>me</sup> Quatuor à Cordes

DARIUS MILHAUD

1914-1915

1<sup>er</sup> Mouv<sup>t</sup>: Modérément animé.

VIOLONCELLE





D.& F. 9838.





II





## III





D.& F. 9838.





D.& F. 9838.







V





D.& F.983S.





D.& F. 9838.