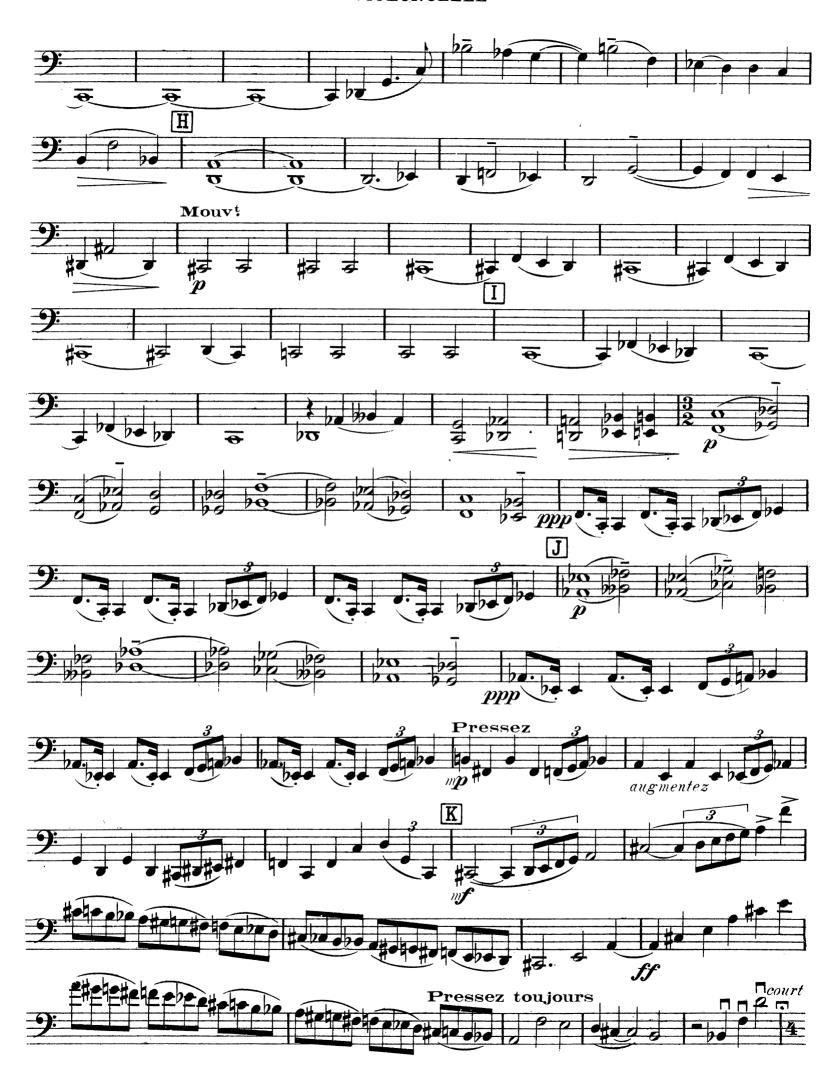

2<sup>me</sup> Quatuor à Cordes

DARIUS MILHAUD

1914-1915











II





## III











1er Mouvi: Souple et sans hâte.

IV

2<sup>me</sup> Mouv!: Assez animé et gracieux.







D.& F. 9838.

V









D.& F. 9838.

## 2<sup>me</sup> Quatuor à Cordes

DARIUS MILHAUD 1914-1915 1er Mouvt: Modérément animé. ALTO 2me Mouvi: Très animé. Ī 1er Mouv! = 84 ffen dehors très ma**rq**ué Pressez 2º Mouv! -= 132





4





II





## III



ALTO







IV

1er Mouvi: Souple et sans hâte.

2<sup>me</sup> Mouvi: Assez animé et gracieux.







V





D.4 F. 9838.





## 2<sup>me</sup> Quatuor à Cordes

DARIUS MILHAUD

1914-1915

1<sup>er</sup> Mouv<sup>t</sup>: Modérément animé.

VIOLONCELLE





D.& F. 9838.





II





## III





D.& F. 9838.





D.& F. 9838.







V





D.& F.983S.





D.& F. 9838.