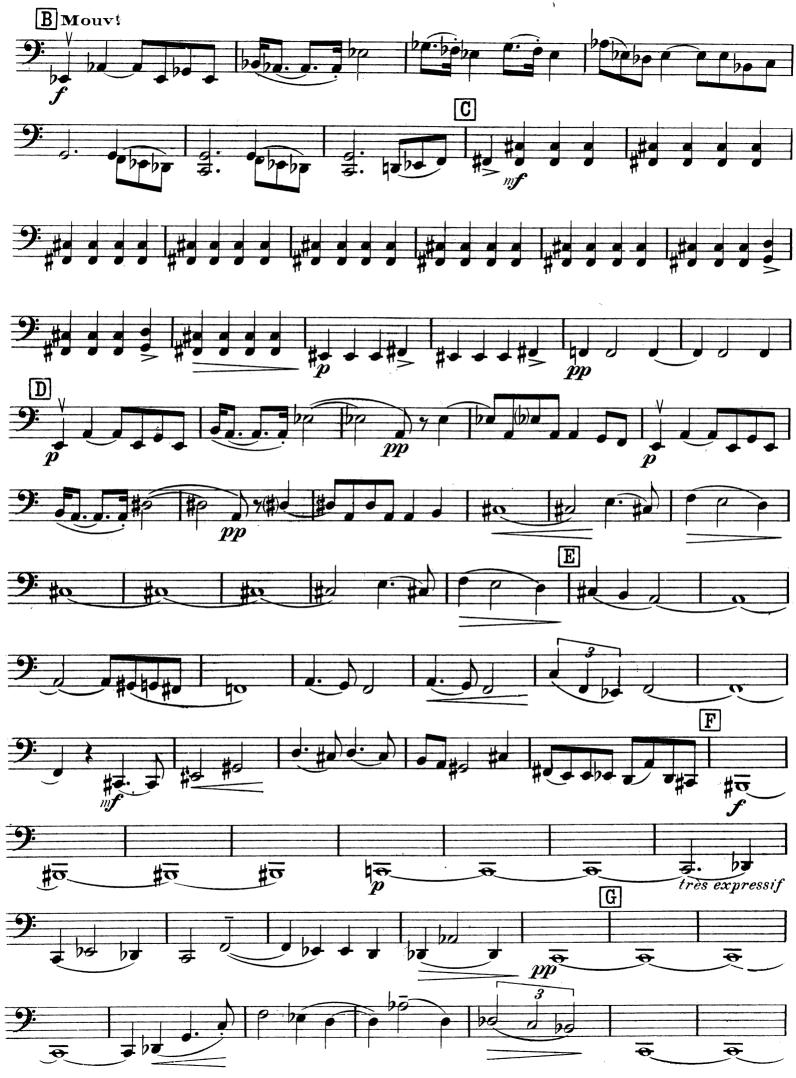

## 2<sup>me</sup> Quatuor à Cordes

DARIUS MILHAUD

1914-1915

1<sup>er</sup> Mouv<sup>t</sup>: Modérément animé.

VIOLONCELLE

D.& F. 9838.

II

## III

D.& F. 9838.

D.& F. 9838.

V

D.& F.983S.

D.& F. 9838.