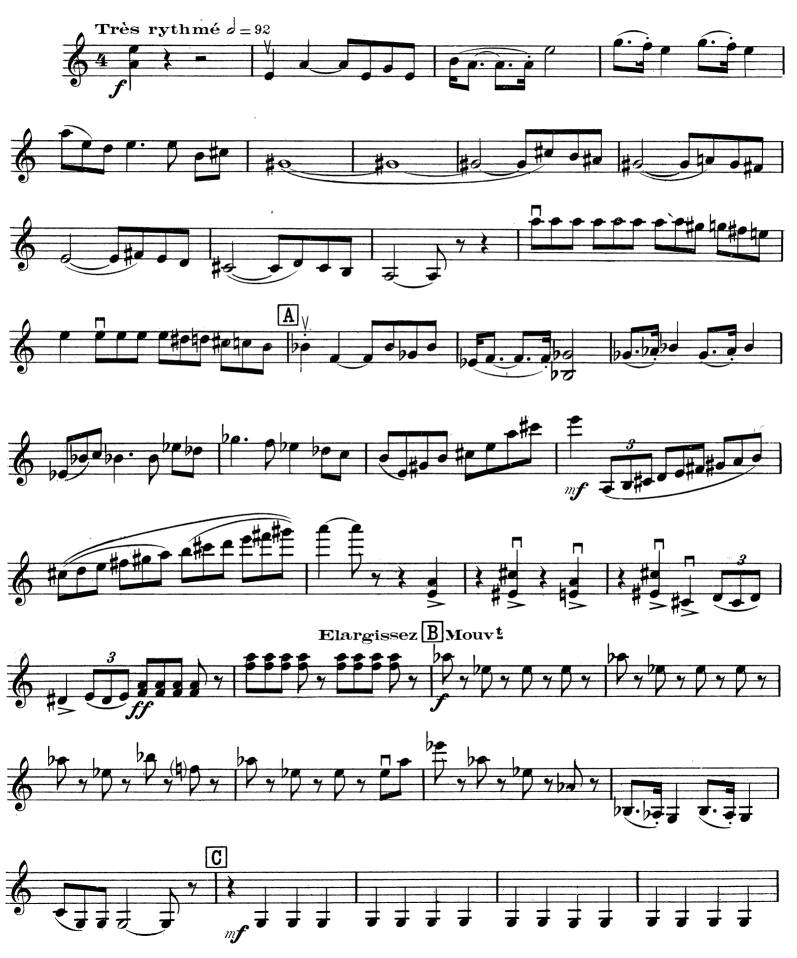

## 2<sup>me</sup> Quatuor à Cordes

DARIUS MILHAUD 1914-1915 1er Mouvt: Modérément animé. ALTO 2me Mouvi: Très animé. Ī 1er Mouv! = 84 ffen dehors très ma**rq**ué Pressez 2º Mouv! -= 132

4

II