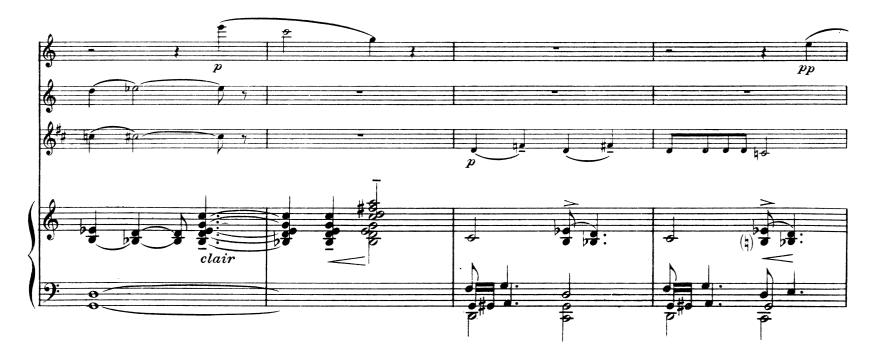

# I\_ Tranquille

D.& F. 10,280

D.& F. 10,280

「

3

著す

F 5

ŧ

D. & F. 10,280

Laissez le mouvt s'animer légèrement

ю

D & F. 10,280

D.& F. 10,280

II\_ Joyeux

D.& F. 10,280

4...