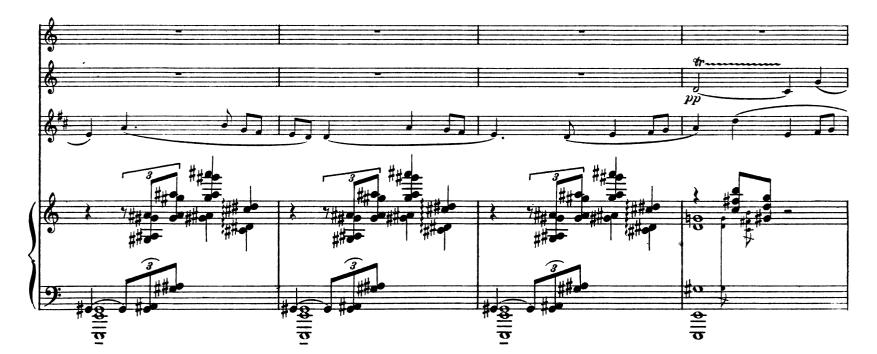

## SONATE

Pour Flûte, Hautbois Clarinette en ♭ et Piano

DARIUS MILHAUD (1918)

# I\_ Tranquille

D.& F. 10,280

D.& F. 10,280

「

3

著す

F 5

ŧ