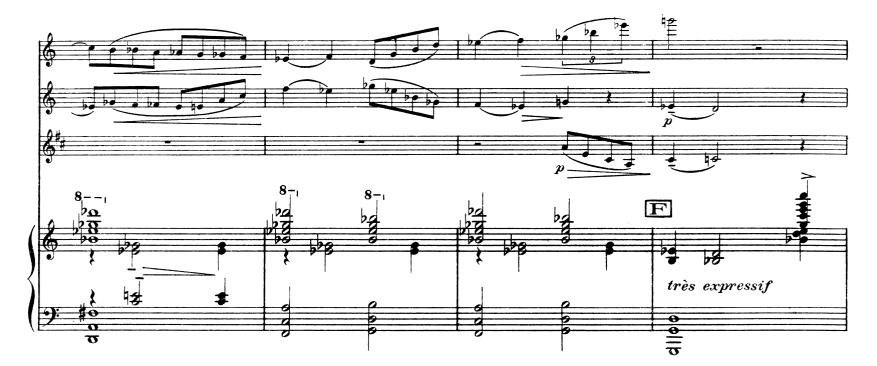

## SONATE

Pour Flûte, Hautbois Clarinette en ♭ et Piano

DARIUS MILHAUD (1918)

# I\_ Tranquille

D.& F. 10,280

D.& F. 10,280

「

3

著す

F 5

ŧ