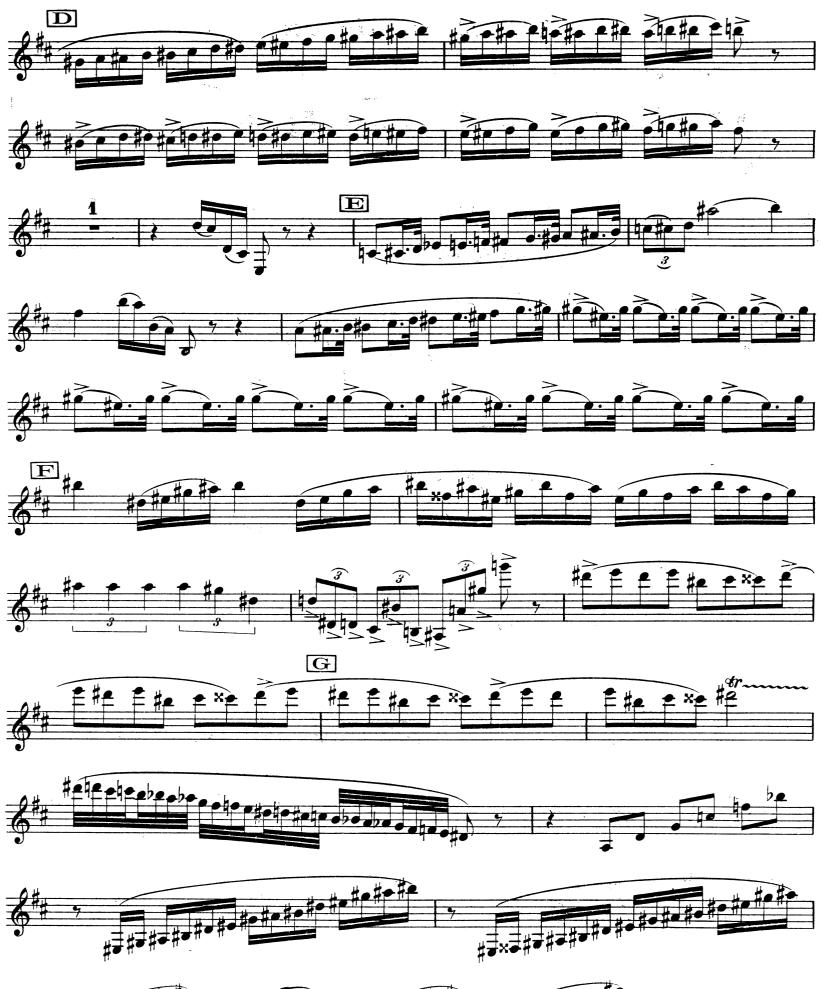

### III. Emporté

D.& F. 10,280

### III. Emporté

D.& F.10,280

9

₽ □

D.& F. 10,280

20

21

III\_ Emporté

πź.

D.& F. 10,280