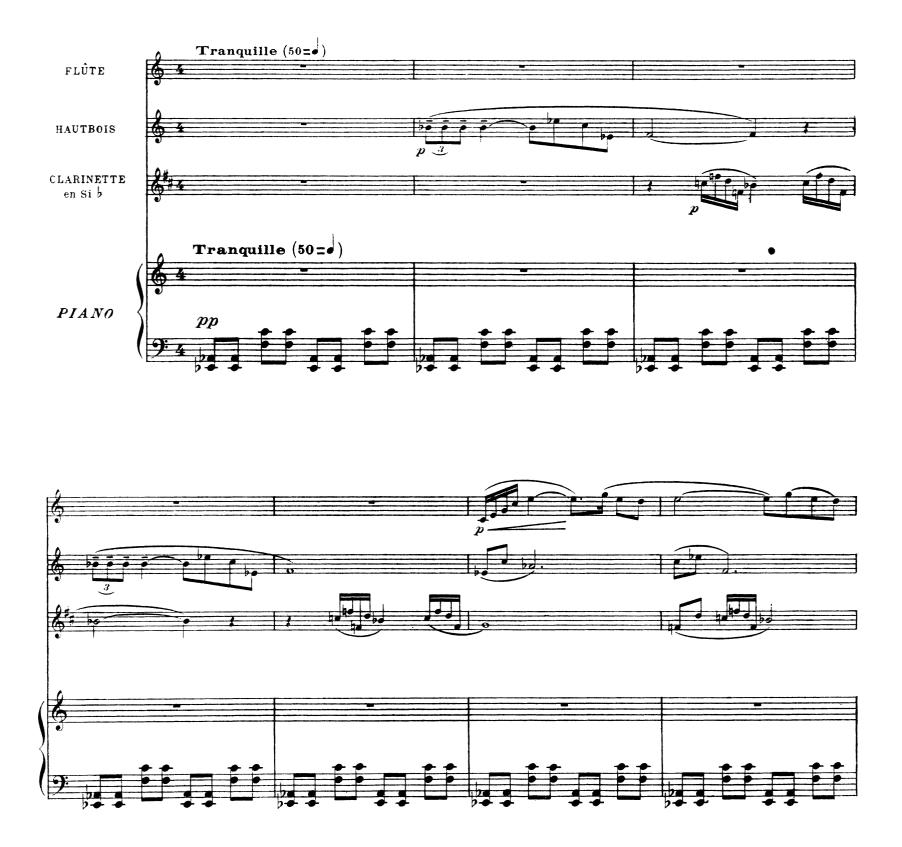

# SONATE

FLÛTE

Pour Flûte,Hautbois Clarinette en Sibet Piano

I. Tranquille

(1918)

FLÛTE

# I. Tranquille

DARIUS MILHAUD (1918)

*Tous droits d'exécution réservés* Copyright by Durand & C<sup>ie</sup> 1923

Laisser le mouv<sup>t</sup> s'animer légèrement

D.& F.10,280

HAUTBOIS

II.Joyeux

# I. Tranquille

<sup>(1918)</sup> 

Tous droits d'exécution réservés Copyright by Durand & C<sup>it</sup> 1923.

Paris, 4, Place de la Madeleine.

D.&F. 10,280

D.&F.10,280

# I\_ Tranquille

D.& F. 10,280

D.& F. 10,280

「

3

著す

F 5

ŧ