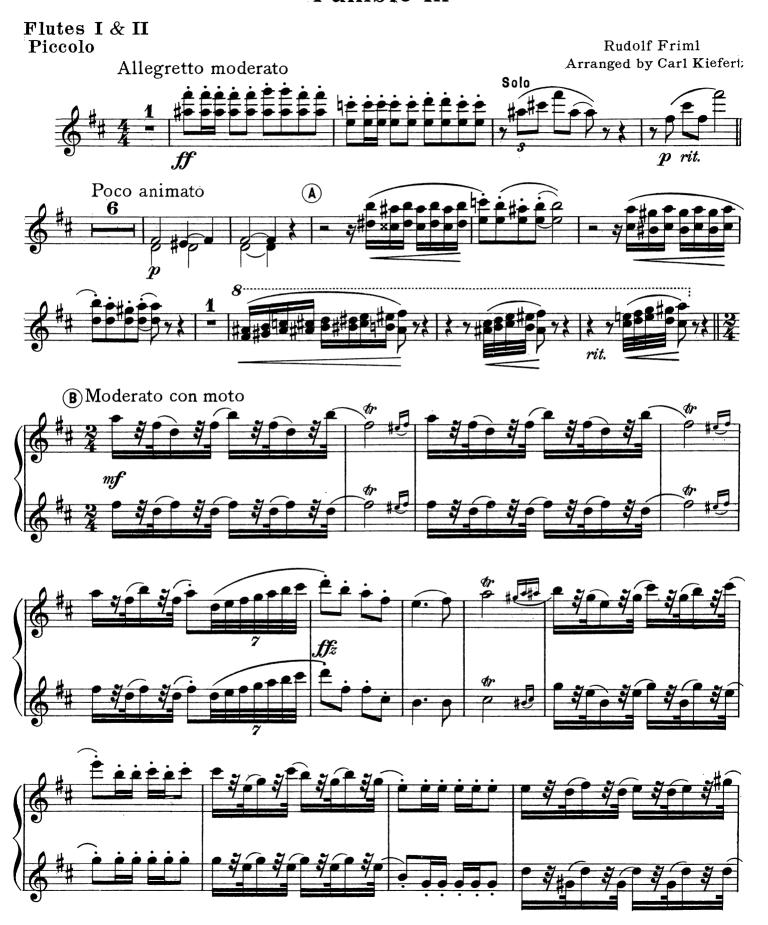

## Selection from the Comic Rhapsody "Tumble In"

by

RUDOLF FRIML

Arranged by Carl Kiefert

Flutes I & II

29090