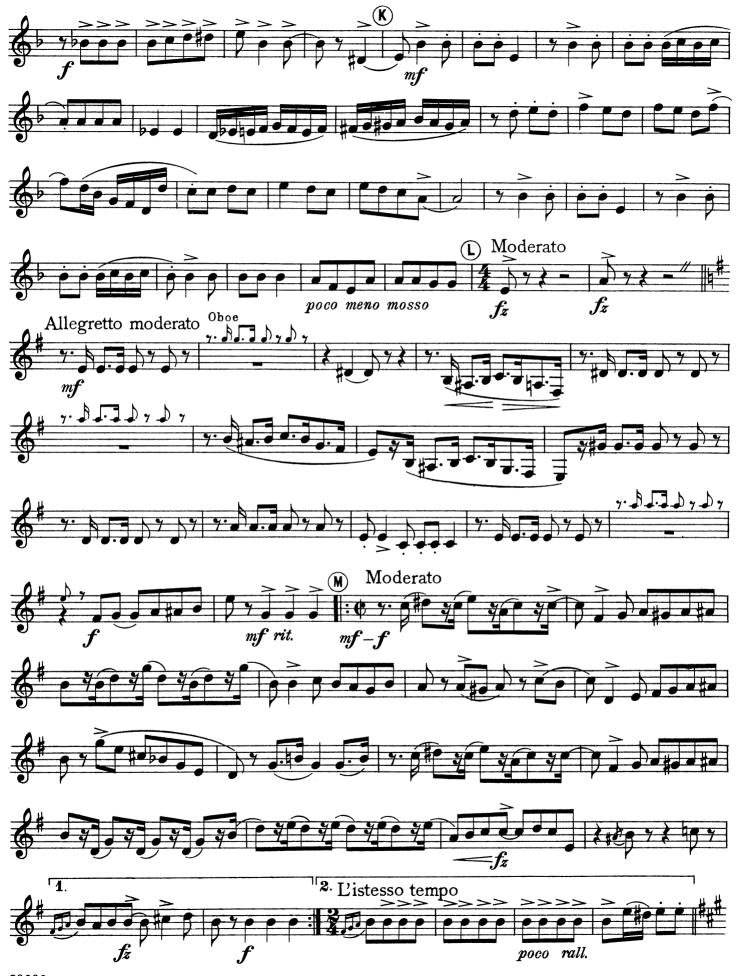

# "Tumble In" Violin II Rudolf Friml Arranged by Carl Kiefert Allegretto moderato Poco animato rit. (B) Moderato con moto (D) Allegretto moderato