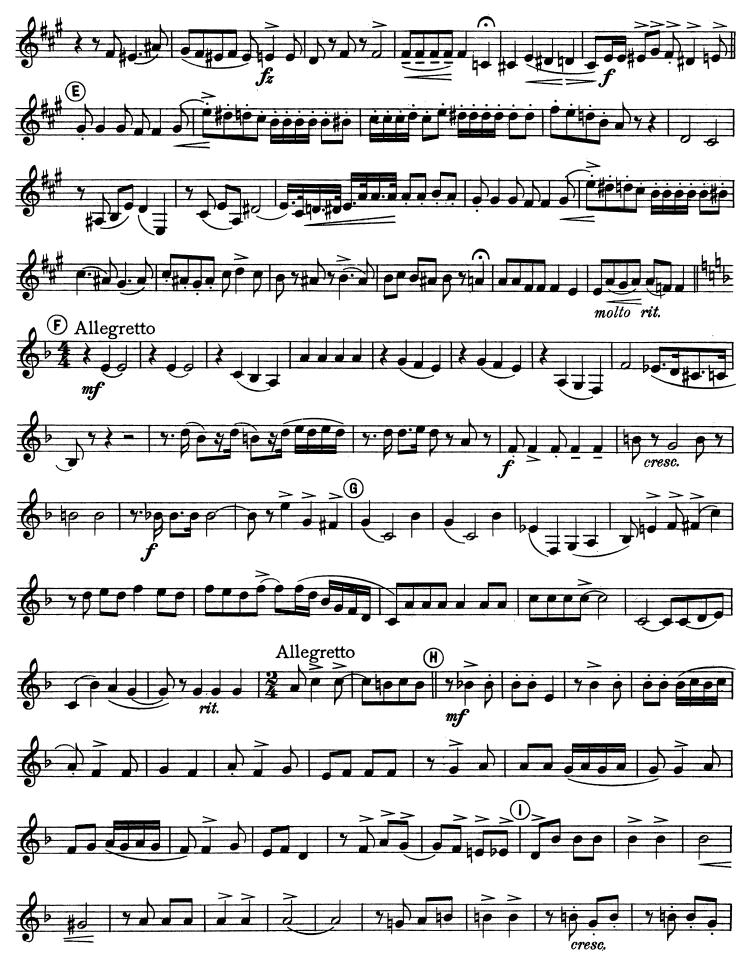

# "Tumble In" Violin II Rudolf Friml Arranged by Carl Kiefert Allegretto moderato Poco animato rit. (B) Moderato con moto (D) Allegretto moderato