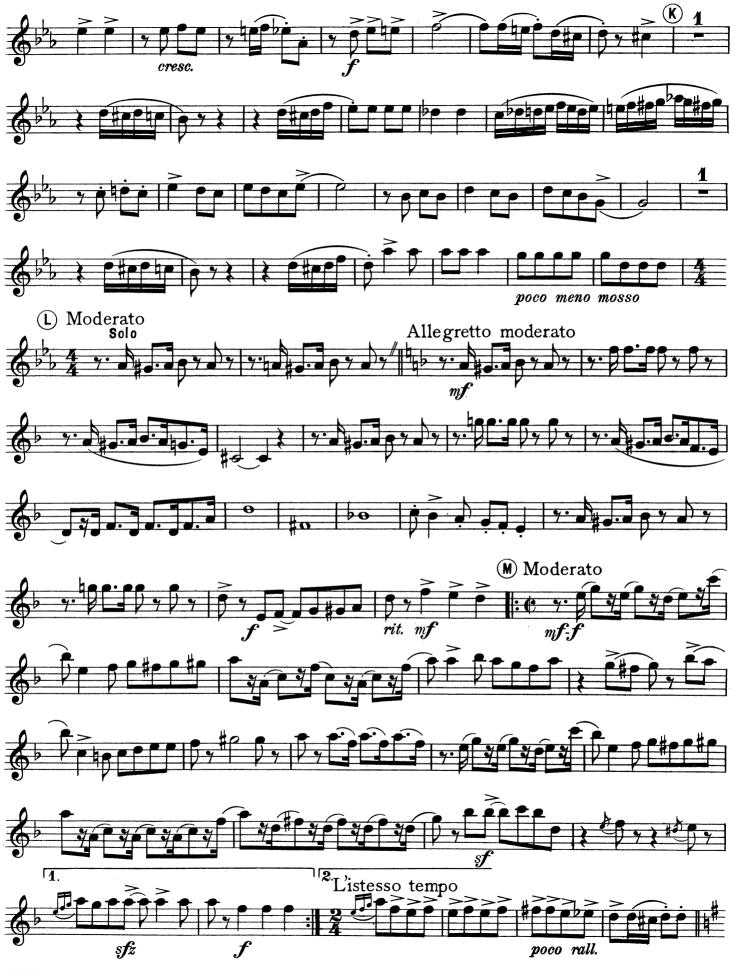

### Violin obbligato









All performing and mechanical reproducing rights reserved

### "Tumble In"

#### Violin I

Rudolf Friml Arranged by Carl Kiefert









All performing and mechanical reproducing rights reserved

### "Tumble In"

Violin I

Rudolf Frim1 Arranged by Carl Kiefert



Violin I Allegretto moderato (I Told My Love) Allegretto (Won't You Help Me Out?) Allegretto





# "Tumble In" Violin II Rudolf Friml Arranged by Carl Kiefert Allegretto moderato Poco animato rit. (B) Moderato con moto (D) Allegretto moderato



























#### Bass







No.115, O.& M.C.

## Selection from the Comic Rhapsody "Tumble In"

by

RUDOLF FRIML

Arranged by Carl Kiefert

Flutes I & II

29090

























#### Clarinet I in Bb

### "Tumble In"

Rudolf Frim1 Arranged by Carl Kiefert







## "Tumble In"









No.115, O. & M.C.

# Selection from the Comic Rhapsody "Tumble In"

by

RUDOLF FRIML

Arranged by Carl Kiefert

Bassoon

29090







No.115, O.& M.C.

## Selection from the Comic Rhapsody "Tumble In"

by

RUDOLF FRIML

Arranged by Carl Kiefert

Horns I&II in F

29090

#### Horns I & II in F

#### "Tumble In"







#### Cornet I in Bb

### "Tumble In"

Rudolf Friml Arranged by Carl Kiefert Allegretto moderato Poco animato rit. Allegretto moderato

molto rit.





#### "Tumble In"

#### Cornet II in Bb



















## Selection from the Comic Rhapsody "Tumble In"





## Harmonium











## Selection from the Comic Rhapsody "Tumble In"

## Piano accompaniment

Rudolf F