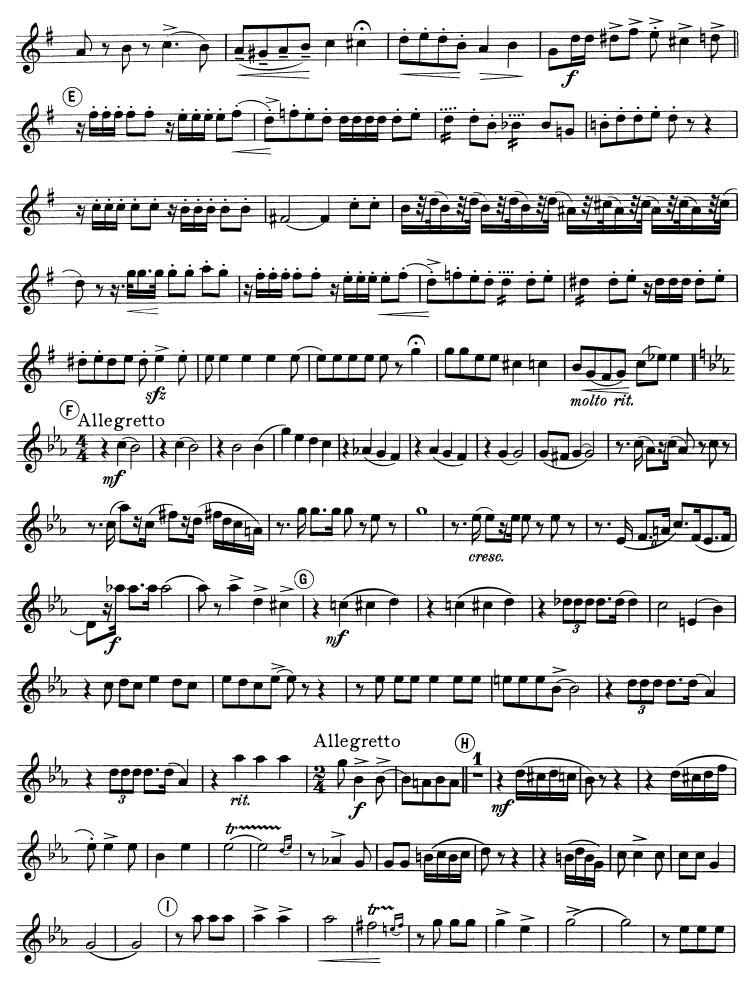

### Violin obbligato









All performing and mechanical reproducing rights reserved

### "Tumble In"

#### Violin I

Rudolf Friml Arranged by Carl Kiefert









All performing and mechanical reproducing rights reserved

### "Tumble In"

Violin I

Rudolf Frim1 Arranged by Carl Kiefert



Violin I Allegretto moderato (I Told My Love) Allegretto (Won't You Help Me Out?) Allegretto





# "Tumble In" Violin II Rudolf Friml Arranged by Carl Kiefert Allegretto moderato Poco animato rit. (B) Moderato con moto (D) Allegretto moderato



























#### Bass







No.115, O.& M.C.

## Selection from the Comic Rhapsody "Tumble In"

by

RUDOLF FRIML

Arranged by Carl Kiefert

Flutes I & II

29090

























#### Clarinet I in Bb

### "Tumble In"

Rudolf Frim1 Arranged by Carl Kiefert







## "Tumble In"









No.115, O. & M.C.

# Selection from the Comic Rhapsody "Tumble In"

by

RUDOLF FRIML

Arranged by Carl Kiefert

Bassoon

29090







No.115, O.& M.C.

## Selection from the Comic Rhapsody "Tumble In"

by

RUDOLF FRIML

Arranged by Carl Kiefert

Horns I&II in F

29090

#### Horns I & II in F

#### "Tumble In"







#### Cornet I in Bb

### "Tumble In"

Rudolf Friml Arranged by Carl Kiefert Allegretto moderato Poco animato rit. Allegretto moderato

molto rit.





#### "Tumble In"

#### Cornet II in Bb



















## Selection from the Comic Rhapsody "Tumble In"





## Harmonium











## Selection from the Comic Rhapsody "Tumble In"

## Piano accompaniment

Rudolf