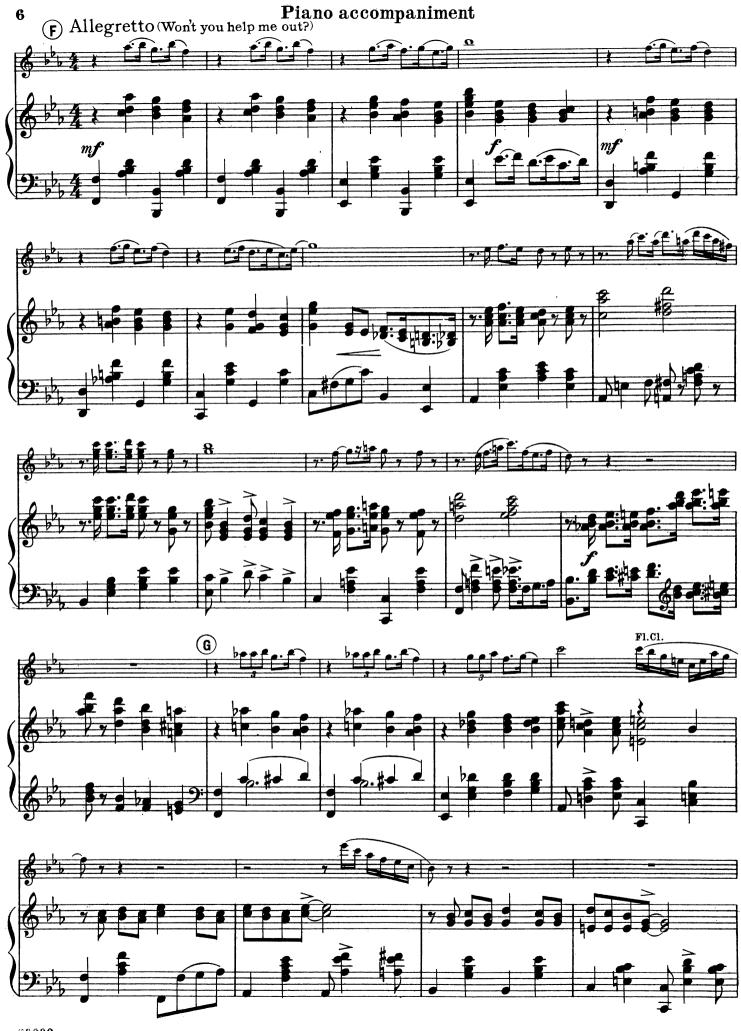

## Piano accompaniment

Rudolf Friml Arranged by Carl Kiefert

Copyright, 1919, by G. Schirmer