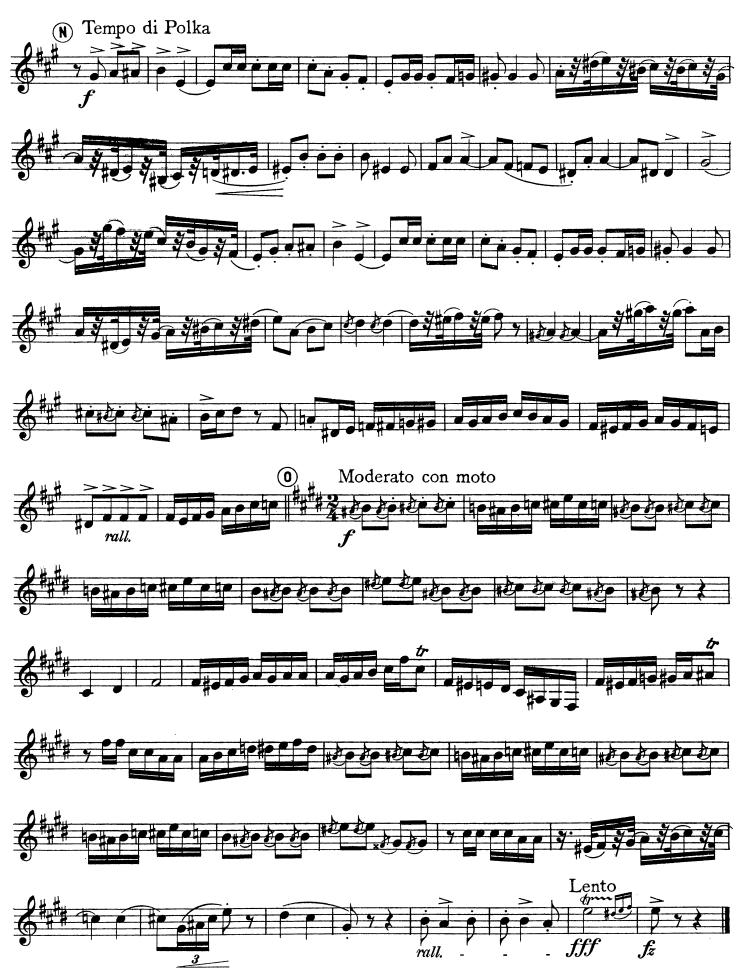

# "Tumble In" Violin II Rudolf Friml Arranged by Carl Kiefert Allegretto moderato Poco animato rit. (B) Moderato con moto (D) Allegretto moderato