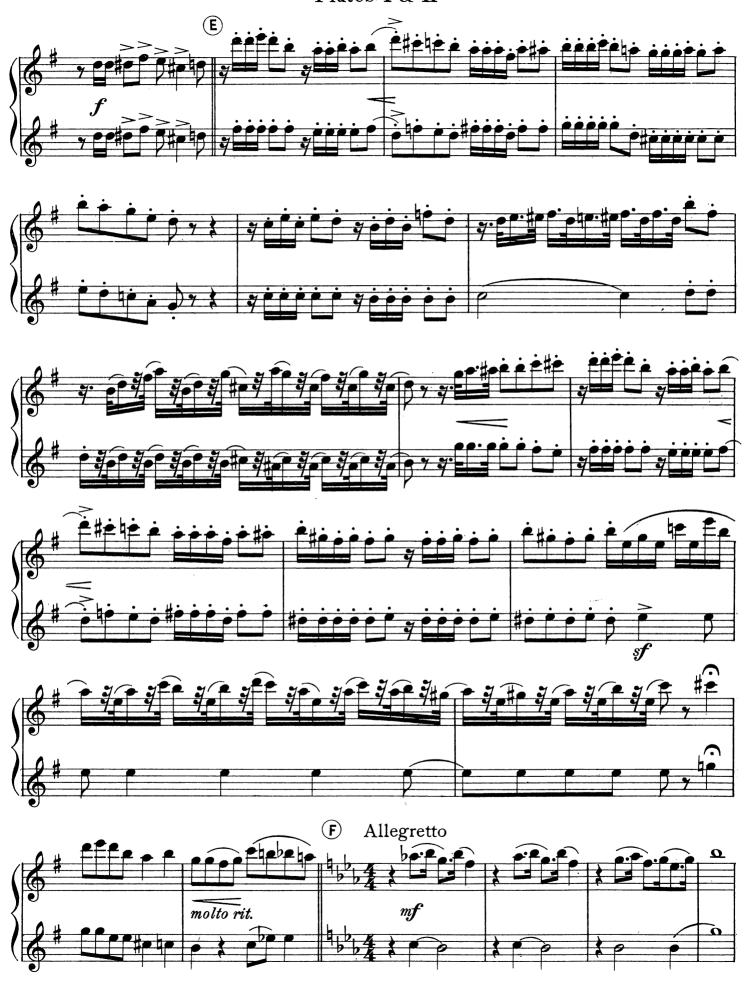

## Selection from the Comic Rhapsody "Tumble In"

by

RUDOLF FRIML

Arranged by Carl Kiefert

Flutes I & II

29090