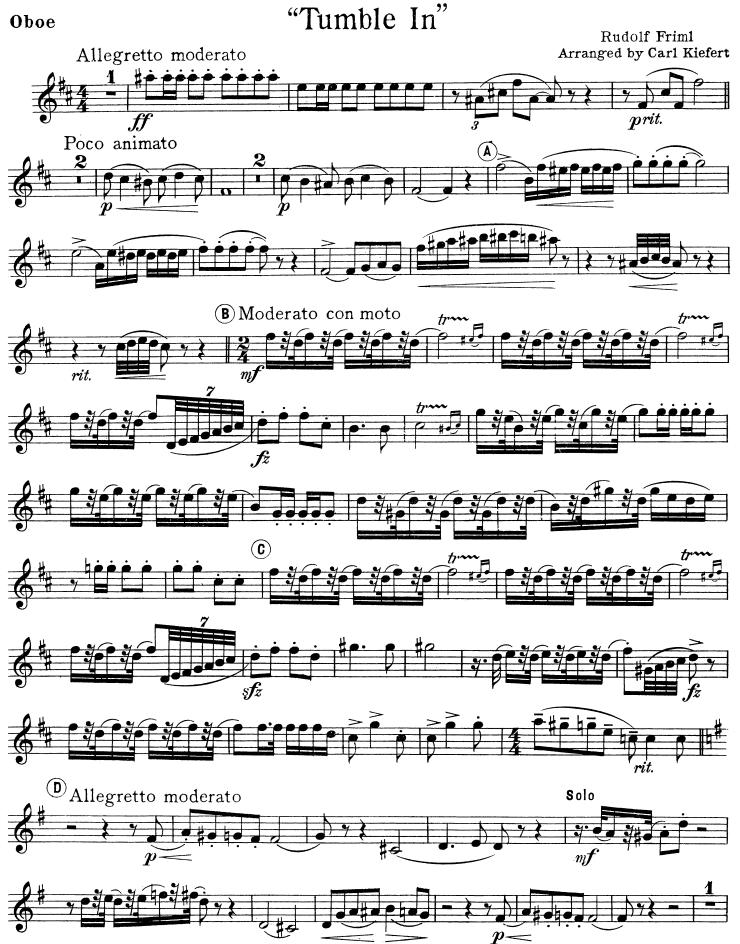

### Violin obbligato









All performing and mechanical reproducing rights reserved

### "Tumble In"

#### Violin I

Rudolf Friml Arranged by Carl Kiefert









All performing and mechanical reproducing rights reserved

### "Tumble In"

Violin I

Rudolf Frim1 Arranged by Carl Kiefert



Violin I Allegretto moderato (I Told My Love) Allegretto (Won't You Help Me Out?) Allegretto





# "Tumble In" Violin II Rudolf Friml Arranged by Carl Kiefert Allegretto moderato Poco animato rit. (B) Moderato con moto (D) Allegretto moderato



























#### Bass







No.115, O.& M.C.

## Selection from the Comic Rhapsody "Tumble In"

by

RUDOLF FRIML

Arranged by Carl Kiefert

Flutes I & II

29090

























#### Clarinet I in Bb

### "Tumble In"

Rudolf Frim1 Arranged by Carl Kiefert







## "Tumble In"









No.115, O. & M.C.

# Selection from the Comic Rhapsody "Tumble In"

by

RUDOLF FRIML

Arranged by Carl Kiefert

Bassoon

29090







No.115, O.& M.C.

## Selection from the Comic Rhapsody "Tumble In"

by

RUDOLF FRIML

Arranged by Carl Kiefert

Horns I&II in F

29090

#### Horns I & II in F

#### "Tumble In"







#### Cornet I in Bb

### "Tumble In"

Rudolf Friml Arranged by Carl Kiefert Allegretto moderato Poco animato rit. Allegretto moderato

molto rit.





#### "Tumble In"

#### Cornet II in Bb



















## Selection from the Comic Rhapsody "Tumble In"





## Harmonium











## Selection from the Comic Rhapsody "Tumble In"

## Piano accompaniment

Rudo