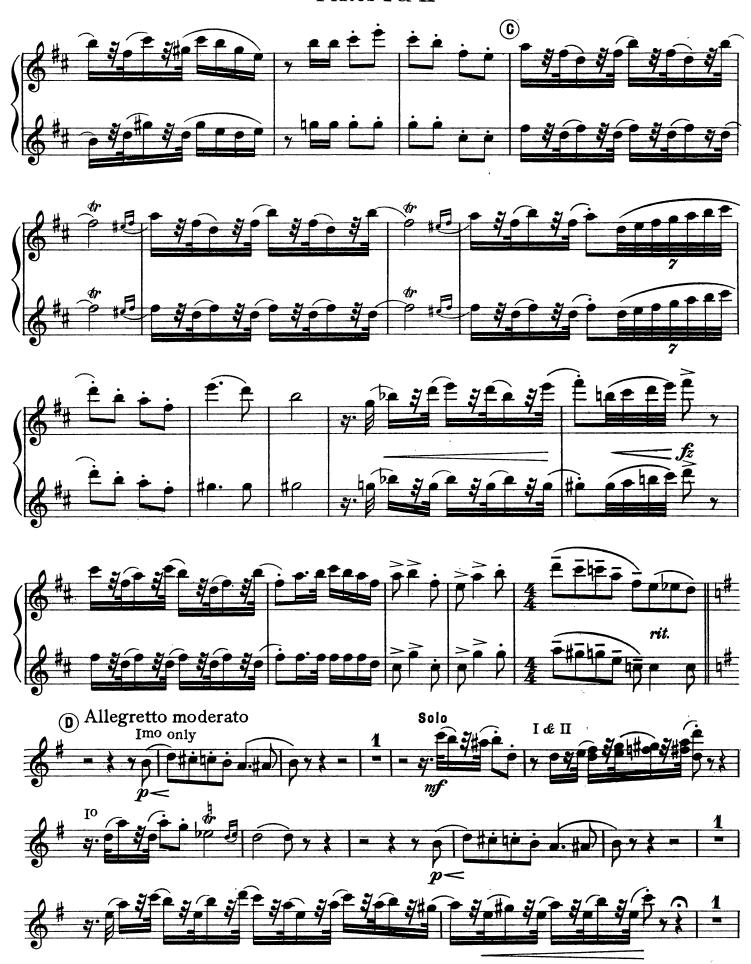

## Selection from the Comic Rhapsody "Tumble In"

by

RUDOLF FRIML

Arranged by Carl Kiefert

Flutes I & II

29090