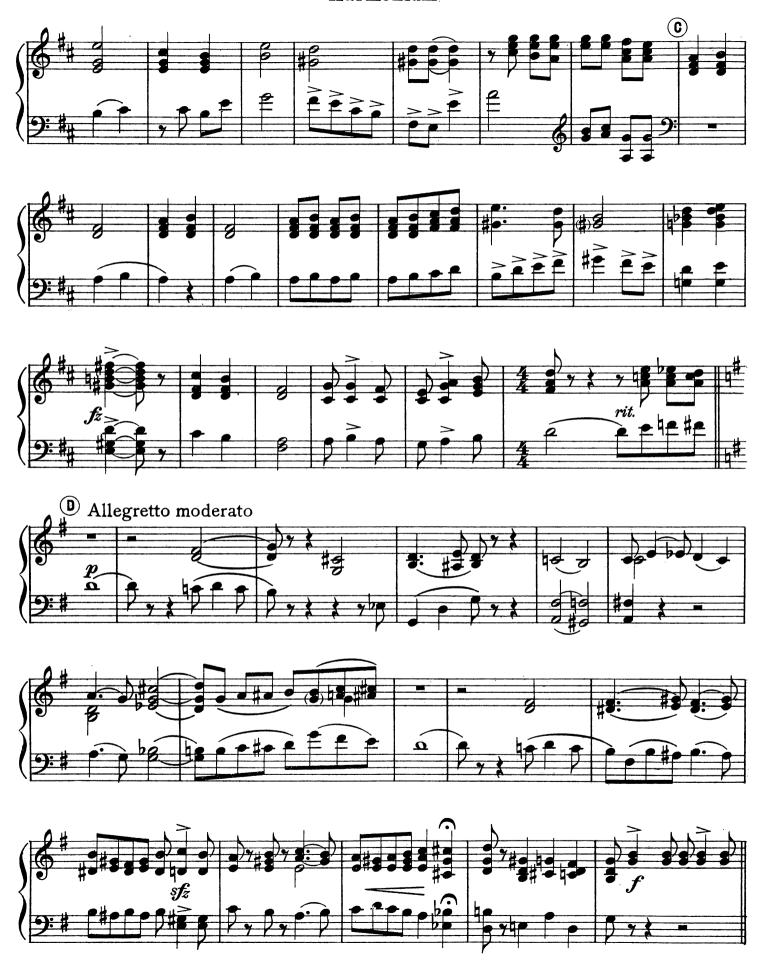

Rhapsody "Tumble In"

by

RUDOLF FRIML

Arranged by Carl Kiefert

Flutes I & II

29090

























#### Clarinet I in Bb

### "Tumble In"

Rudolf Frim1 Arranged by Carl Kiefert







## "Tumble In"









No.115, O. & M.C.

# Selection from the Comic Rhapsody "Tumble In"

by

RUDOLF FRIML

Arranged by Carl Kiefert

Bassoon

29090







No.115, O.& M.C.

## Selection from the Comic Rhapsody "Tumble In"

by

RUDOLF FRIML

Arranged by Carl Kiefert

Horns I&II in F

29090

#### Horns I & II in F

#### "Tumble In"







#### Cornet I in Bb

### "Tumble In"

Rudolf Friml Arranged by Carl Kiefert Allegretto moderato Poco animato rit. Allegretto moderato

molto rit.





#### "Tumble In"

#### Cornet II in Bb



















## Selection from the Comic Rhapsody "Tumble In"





## Harmonium











## Selection from the Comic Rhapsody "Tumble In"

## Piano accompaniment

Rudolf Friml Arranged by Carl Kiefert







Copyright, 1919, by G. Schirmer