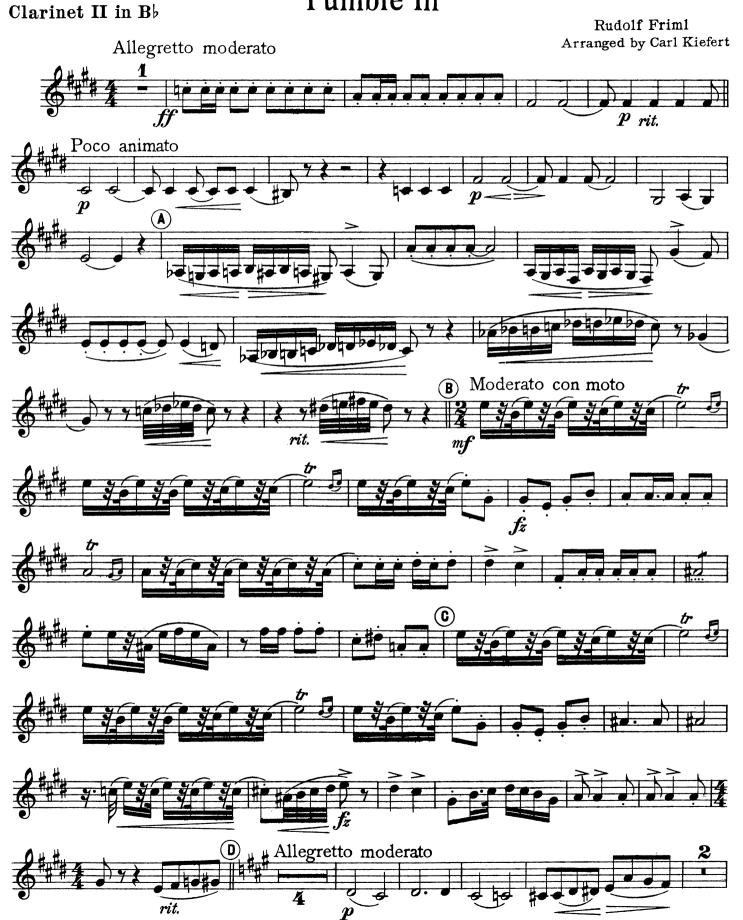

# "Tumble In" Violin II Rudolf Friml Arranged by Carl Kiefert Allegretto moderato Poco animato rit. (B) Moderato con moto (D) Allegretto moderato