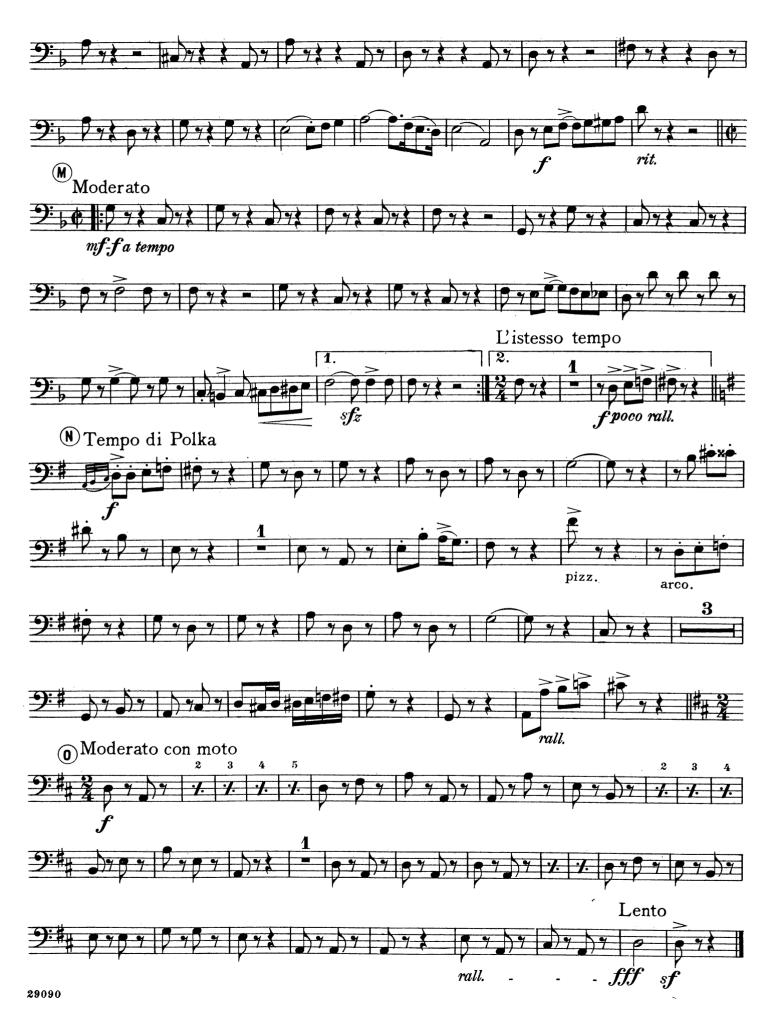

### Violin obbligato









All performing and mechanical reproducing rights reserved

### "Tumble In"

#### Violin I

Rudolf Friml Arranged by Carl Kiefert









All performing and mechanical reproducing rights reserved

### "Tumble In"

Violin I

Rudolf Frim1 Arranged by Carl Kiefert



Violin I Allegretto moderato (I Told My Love) Allegretto (Won't You Help Me Out?) Allegretto





# "Tumble In" Violin II Rudolf Friml Arranged by Carl Kiefert Allegretto moderato Poco animato rit. (B) Moderato con moto (D) Allegretto moderato



























#### Bass







No.115, O.& M.C.

## Selection from the Comic Rhapsody "Tumble In"

by

RUDOLF FRIML

Arranged by Carl Kiefert

Flutes I & II

29090

























#### Clarinet I in Bb

### "Tumble In"

Rudolf Frim1 Arranged by Carl Kiefert







## "Tumble In"









No.115, O. & M.C.

# Selection from the Comic Rhapsody "Tumble In"

by

RUDOLF FRIML

Arranged by Carl Kiefert

Bassoon

29090







No.115, O.& M.C.

## Selection from the Comic Rhapsody "Tumble In"

by

RUDOLF FRIML

Arranged by Carl Kiefert

Horns I&II in F

29090

#### Horns I & II in F

#### "Tumble In"







#### Cornet I in Bb

### "Tumble In"

Rudolf Friml Arranged by Carl Kiefert Allegretto moderato Poco animato rit. Allegretto moderato

molto rit.





#### "Tumble In"

#### Cornet II in Bb



















## S