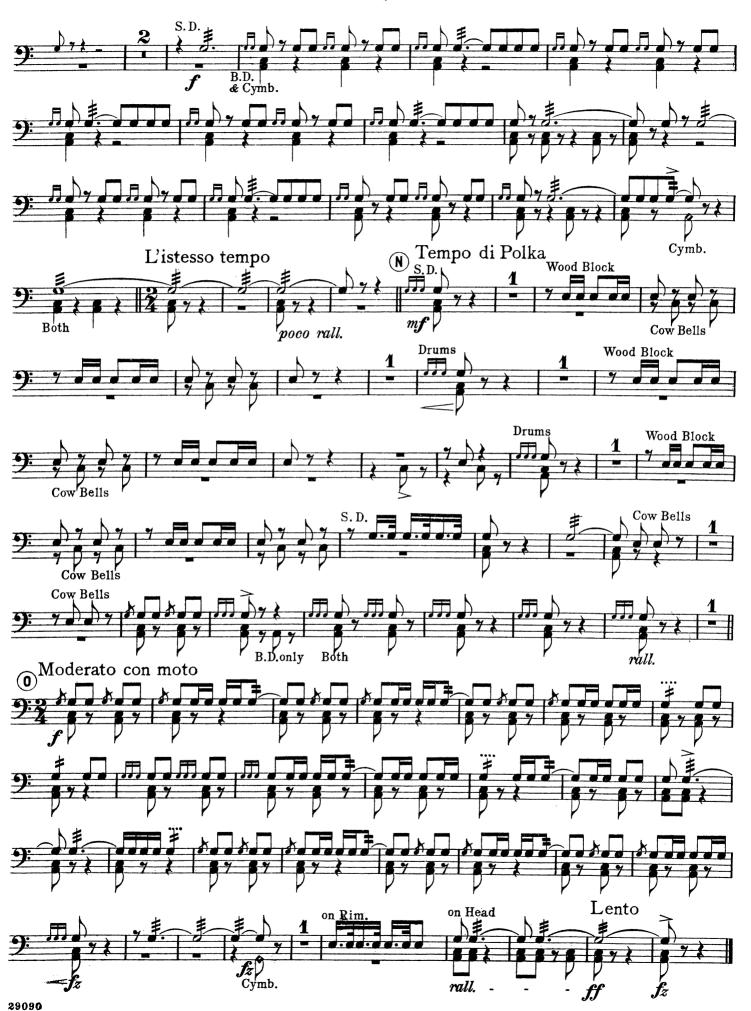

No.115, O.& M.C.

## Selection from the Comic Rhapsody "Tumble In"

by

RUDOLF FRIML

Arranged by Carl Kiefert

Flutes I & II

29090

























#### Clarinet I in Bb

### "Tumble In"

Rudolf Frim1 Arranged by Carl Kiefert







## "Tumble In"









No.115, O. & M.C.

# Selection from the Comic Rhapsody "Tumble In"

by

RUDOLF FRIML

Arranged by Carl Kiefert

Bassoon

29090







No.115, O.& M.C.

## Selection from the Comic Rhapsody "Tumble In"

by

RUDOLF FRIML

Arranged by Carl Kiefert

Horns I&II in F

29090

#### Horns I & II in F

#### "Tumble In"







#### Cornet I in Bb

### "Tumble In"

Rudolf Friml Arranged by Carl Kiefert Allegretto moderato Poco animato rit. Allegretto moderato

molto rit.





#### "Tumble In"

#### Cornet II in Bb



















## Selection from the Comic Rhapsody "Tumble In"





## Harmonium











## Selection from the Comic Rhapsody "Tumble In"

## Piano accompaniment

Rudolf Friml Arranged by Carl Kiefert







Copyright, 1919, by G. Schirmer