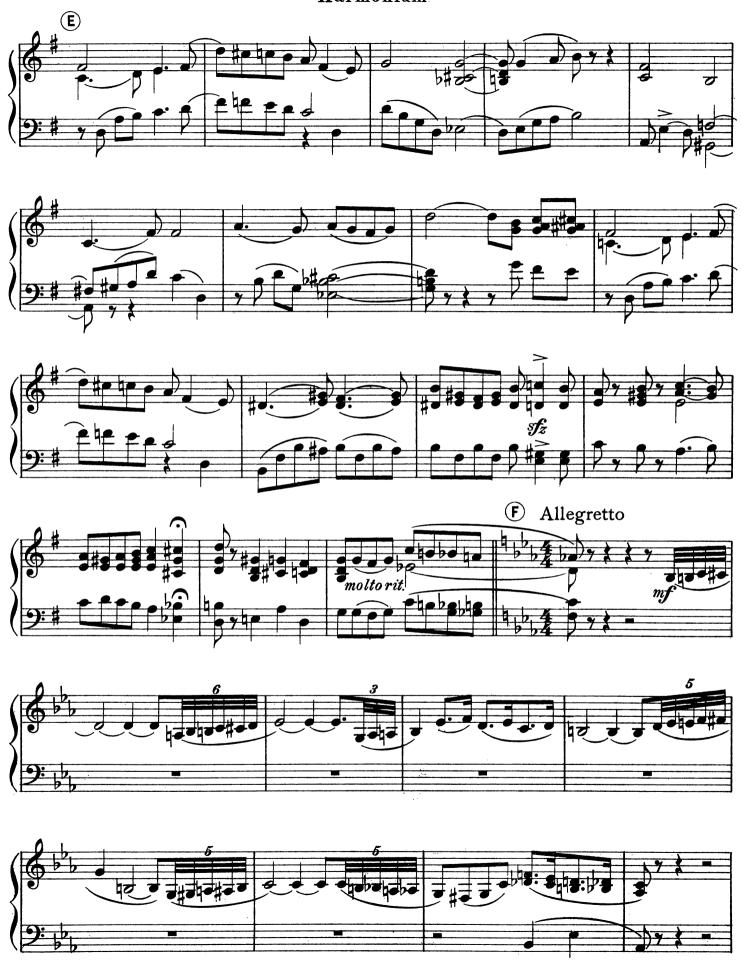

In"

by

RUDOLF FRIML

Arranged by Carl Kiefert

Flutes I & II

29090

























#### Clarinet I in Bb

### "Tumble In"

Rudolf Frim1 Arranged by Carl Kiefert







## "Tumble In"









No.115, O. & M.C.

# Selection from the Comic Rhapsody "Tumble In"

by

RUDOLF FRIML

Arranged by Carl Kiefert

Bassoon

29090







No.115, O.& M.C.

## Selection from the Comic Rhapsody "Tumble In"

by

RUDOLF FRIML

Arranged by Carl Kiefert

Horns I&II in F

29090

#### Horns I & II in F

#### "Tumble In"







#### Cornet I in Bb

### "Tumble In"

Rudolf Friml Arranged by Carl Kiefert Allegretto moderato Poco animato rit. Allegretto moderato

molto rit.





#### "Tumble In"

#### Cornet II in Bb



















## Selection from the Comic Rhapsody "Tumble In"





## Harmonium











## Selection from the Comic Rhapsody "Tumble In"

## Piano accompaniment

Rudolf Friml Arranged by Carl Kiefert







Copyright, 1919, by G. Schirmer