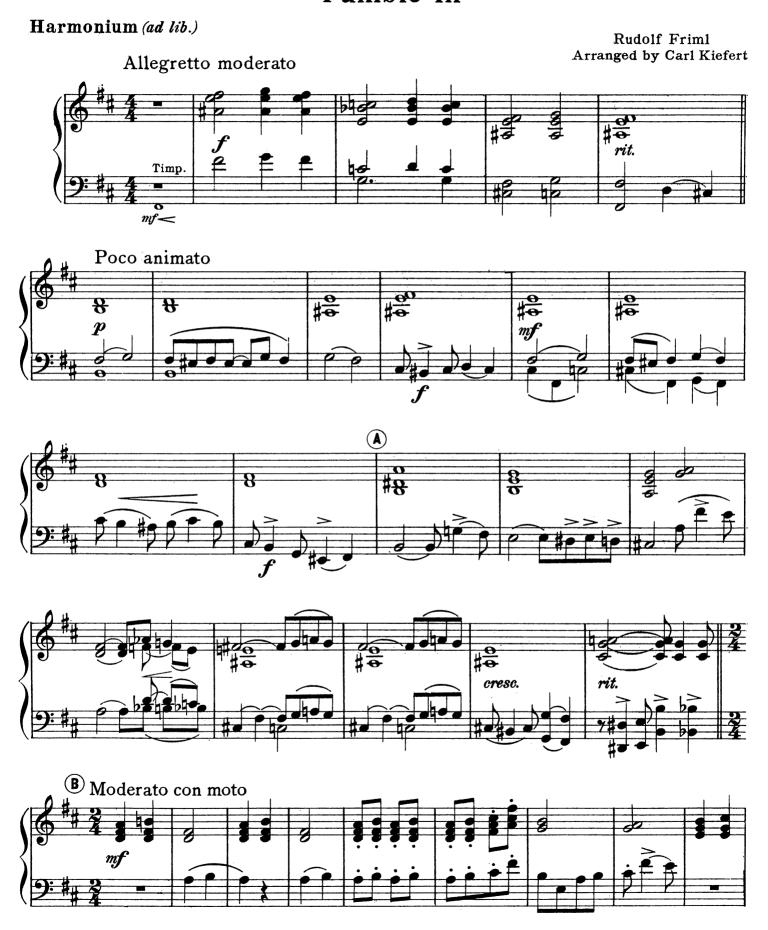

c Rhapsody "Tumble In"

by

RUDOLF FRIML

Arranged by Carl Kiefert

Flutes I & II

29090

























#### Clarinet I in Bb

### "Tumble In"

Rudolf Frim1 Arranged by Carl Kiefert







## "Tumble In"









No.115, O. & M.C.

# Selection from the Comic Rhapsody "Tumble In"

by

RUDOLF FRIML

Arranged by Carl Kiefert

Bassoon

29090







No.115, O.& M.C.

## Selection from the Comic Rhapsody "Tumble In"

by

RUDOLF FRIML

Arranged by Carl Kiefert

Horns I&II in F

29090

#### Horns I & II in F

#### "Tumble In"







#### Cornet I in Bb

### "Tumble In"

Rudolf Friml Arranged by Carl Kiefert Allegretto moderato Poco animato rit. Allegretto moderato

molto rit.





#### "Tumble In"

#### Cornet II in Bb



















## Selection from the Comic Rhapsody "Tumble In"





## Harmonium











## Selection from the Comic Rhapsody "Tumble In"

## Piano accompaniment

Rudolf Friml Arranged by Carl Kiefert







Copyright, 1919, by G. Schirmer