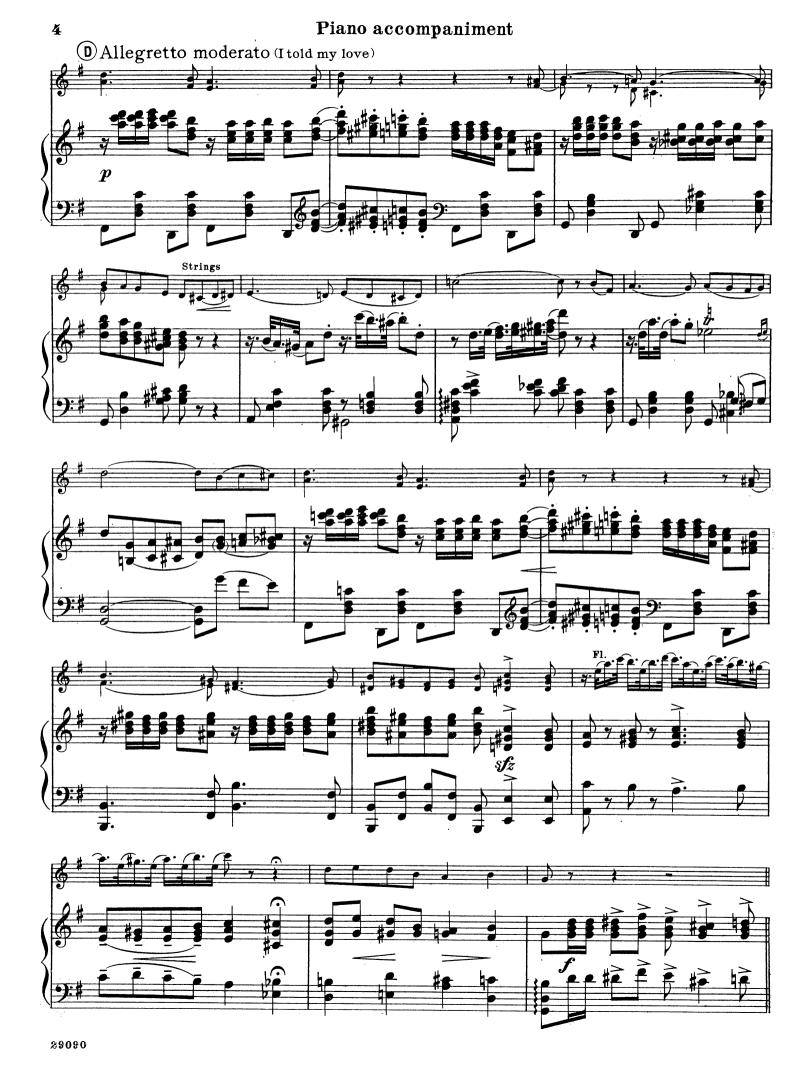

## Piano accompaniment

Rudolf Friml Arranged by Carl Kiefert

Copyright, 1919, by G. Schirmer