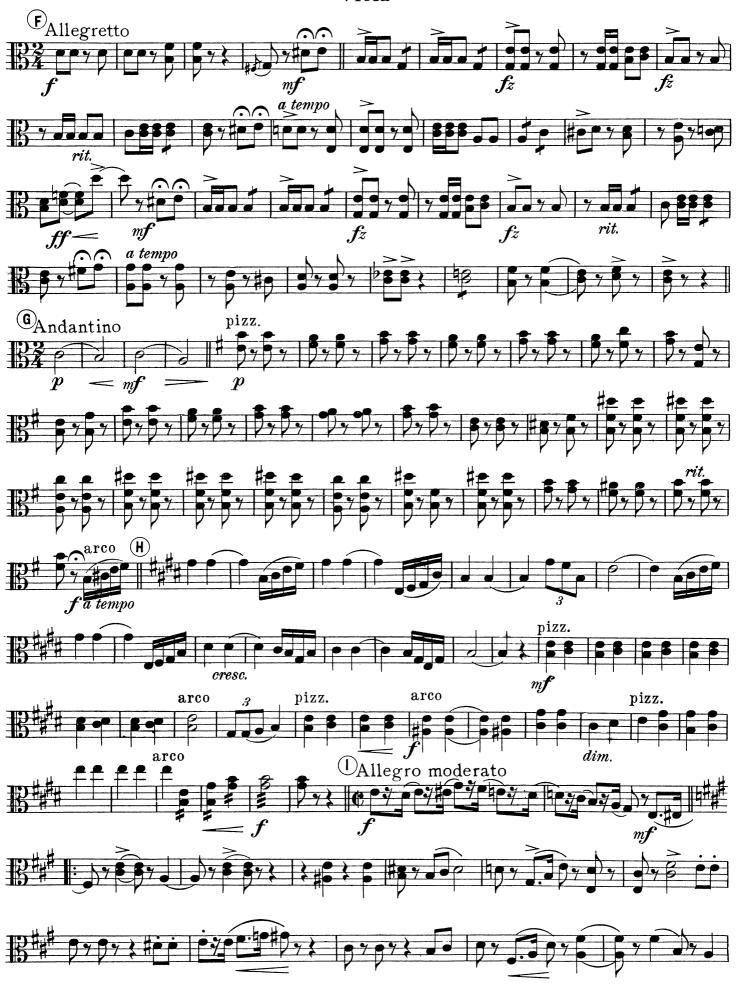

Operettas and Musical Comedies No. 79 C

Selection from the Musical Play

"Katinka"

Music by

RUDOLF FRIML

Arranged by Carl Kiefert

VIOLIN I

26448

#### Violin I









6 Violin I





#### Selection from the Musical Play









#### Violin II





Violin II





### "Katinka"

Viola Rudolf Frim1 Arranged by Carl Kiefert Allegretto moderato







#### Violoncello









### Selection from the Musical Play

"Katinka"













Flute







¥ Fli















Oboe





# Selection from the Musical Play "Katinka"

#### Clarinet I in A

























## "Katinka"

#### Horns I and II in F



























#### Selection from the Musical Play "Katinka"

#### Cornet II in A









Trombone "Katinka"

Rudolf Friml Arranged by Carl Kiefert Allegretto moderato Moderato Tempo di Valse







## Selection from the Musical Play



Drums, etc. Rudolf Friml Arranged by Carl Kiefert Allegretto moderato Moderato Quasi Polka 2. Moderato Tempo di Valse







## Selection from the Musical Play "Katinka"

















































## Selection from the Musical Play "Katinka"

Piano accompanimen