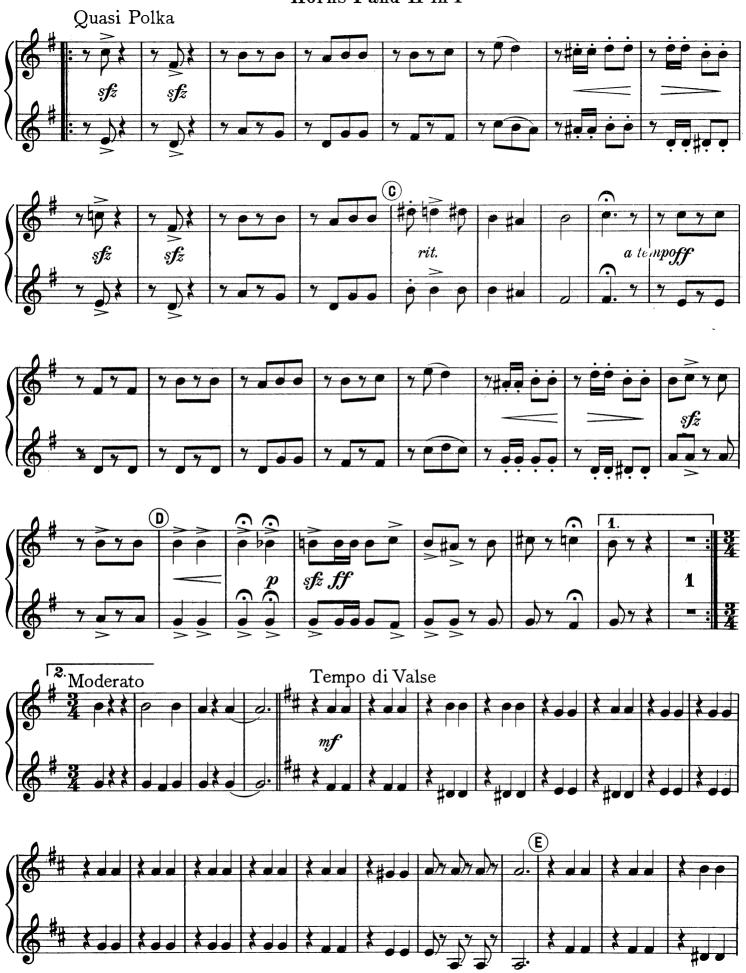

Operettas and Musical Comedies No. 79 C

Selection from the Musical Play

"Katinka"

Music by

RUDOLF FRIML

Arranged by Carl Kiefert

VIOLIN I

26448

#### Violin I









6 Violin I





#### Selection from the Musical Play









#### Violin II





Violin II





### "Katinka"

Viola Rudolf Frim1 Arranged by Carl Kiefert Allegretto moderato







#### Violoncello









### Selection from the Musical Play

"Katinka"













Flute







¥ Fli















Oboe





# Selection from the Musical Play "Katinka"

#### Clarinet I in A

























## "Katinka"

#### Horns I and II in F



























#### Selection from the Musical Play "Katinka"

#### Cornet II in A









Trombone "Katinka"

Rudolf Friml Arranged by Carl Kiefert Allegretto moderato Moderato Tempo di Valse







## Selection from the Musical Play



Drums, etc. Rudolf Friml Arranged by Carl Kiefert Allegretto moderato Moderato Quasi Polka 2. Moderato Tempo di Valse







## Selection from the Musical Play "Katinka"

















































## Selection from the Musical Play "Katinka"

Piano accompaniment























## Piano accompaniment