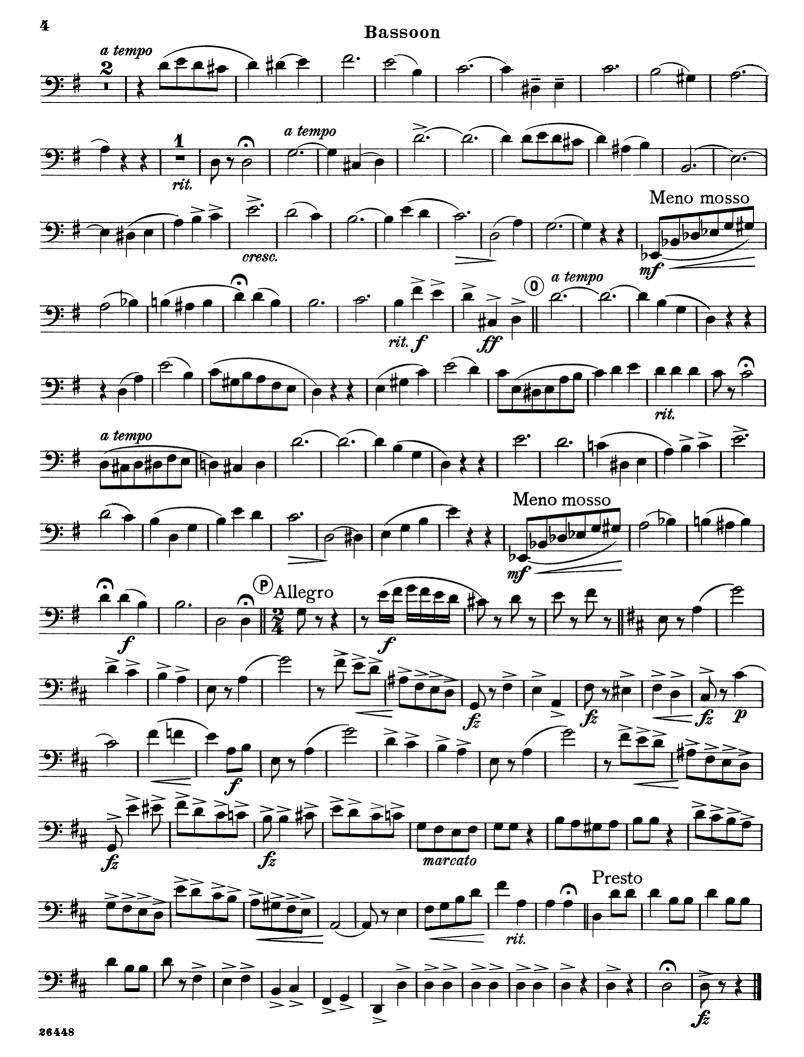

Operettas and Musical Comedies No. 79 C

Selection from the Musical Play

"Katinka"

Music by

RUDOLF FRIML

Arranged by Carl Kiefert

VIOLIN I

26448

#### Violin I









6 Violin I





#### Selection from the Musical Play









#### Violin II





Violin II





### "Katinka"

Viola Rudolf Frim1 Arranged by Carl Kiefert Allegretto moderato







#### Violoncello









### Selection from the Musical Play

"Katinka"













Flute







¥ Fli















Oboe





# Selection from the Musical Play "Katinka"

#### Clarinet I in A

























## "Katinka"

#### Horns I and II in F



























#### Selection from the Musical Play "Katinka"

#### Cornet II in A









Trombone "Katinka"

Rudolf Friml Arranged by Carl Kiefert Allegretto moderato Moderato Tempo di Valse







## Selection from the Musical Play



Drums, etc. Rudolf Friml Arranged by Carl Kiefert Allegretto moderato Moderato Quasi Polka 2. Moderato Tempo di Valse







## Selection from the Musical Play "Katinka"

















































## Selection from the Musical Play "Katinka"

Piano accompaniment























## Piano accompaniment