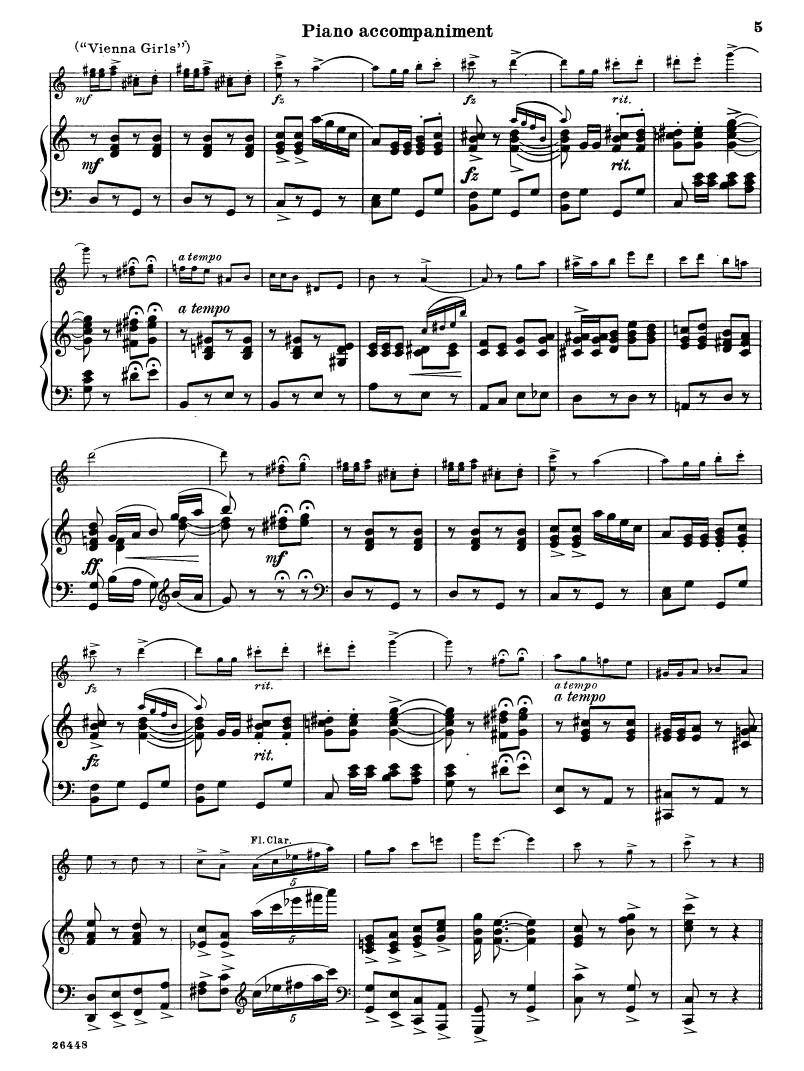

Violoncello









### Selection from the Musical Play

"Katinka"













Flute







¥ Fli















Oboe





# Selection from the Musical Play "Katinka"

#### Clarinet I in A

























## "Katinka"

#### Horns I and II in F



























#### Selection from the Musical Play "Katinka"

#### Cornet II in A









Trombone "Katinka"

Rudolf Friml Arranged by Carl Kiefert Allegretto moderato Moderato Tempo di Valse







## Selection from the Musical Play



Drums, etc. Rudolf Friml Arranged by Carl Kiefert Allegretto moderato Moderato Quasi Polka 2. Moderato Tempo di Valse







## Selection from the Musical Play "Katinka"

















































## Selection from the Musical Play "Katinka"

Piano accompaniment























## Piano accompaniment