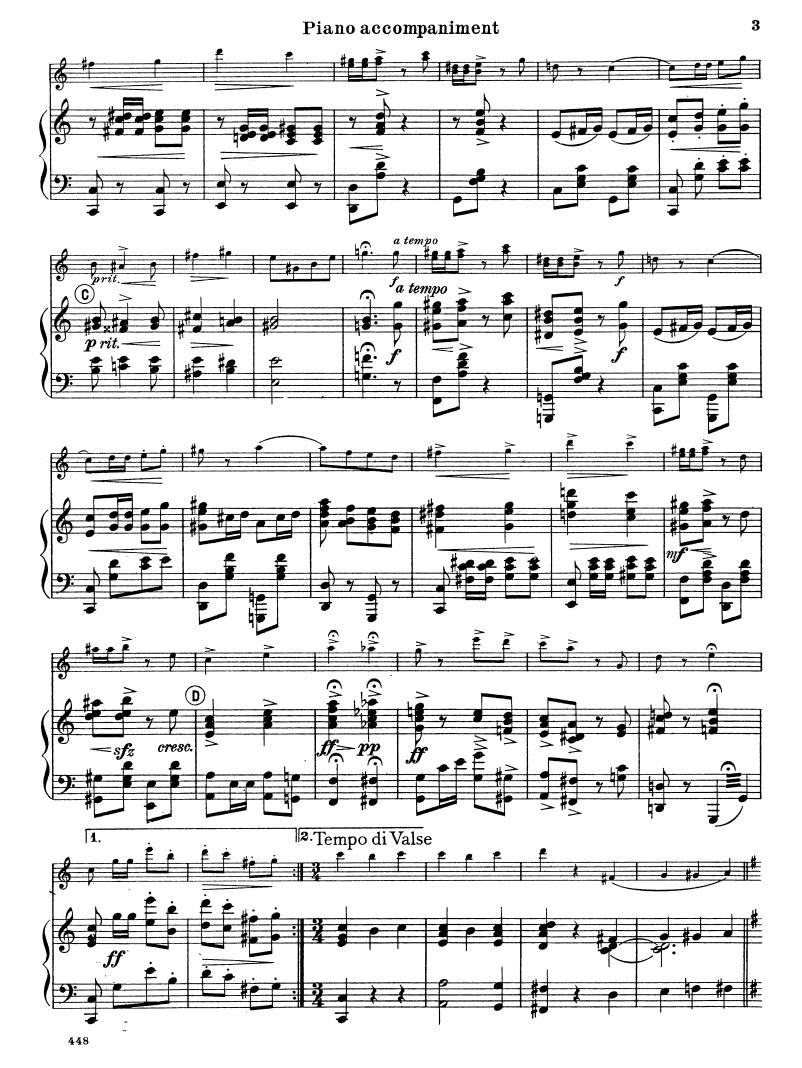

### Violoncello









### Selection from the Musical Play

"Katinka"













Flute







¥ Fli















Oboe





# Selection from the Musical Play "Katinka"

#### Clarinet I in A

























## "Katinka"

#### Horns I and II in F



























#### Selection from the Musical Play "Katinka"

#### Cornet II in A









Trombone "Katinka"

Rudolf Friml Arranged by Carl Kiefert Allegretto moderato Moderato Tempo di Valse







## Selection from the Musical Play



Drums, etc. Rudolf Friml Arranged by Carl Kiefert Allegretto moderato Moderato Quasi Polka 2. Moderato Tempo di Valse







## Selection from the Musical Play "Katinka"

















































## Selection from the Musical Play "Katinka"

Piano accompaniment























## Piano accompaniment