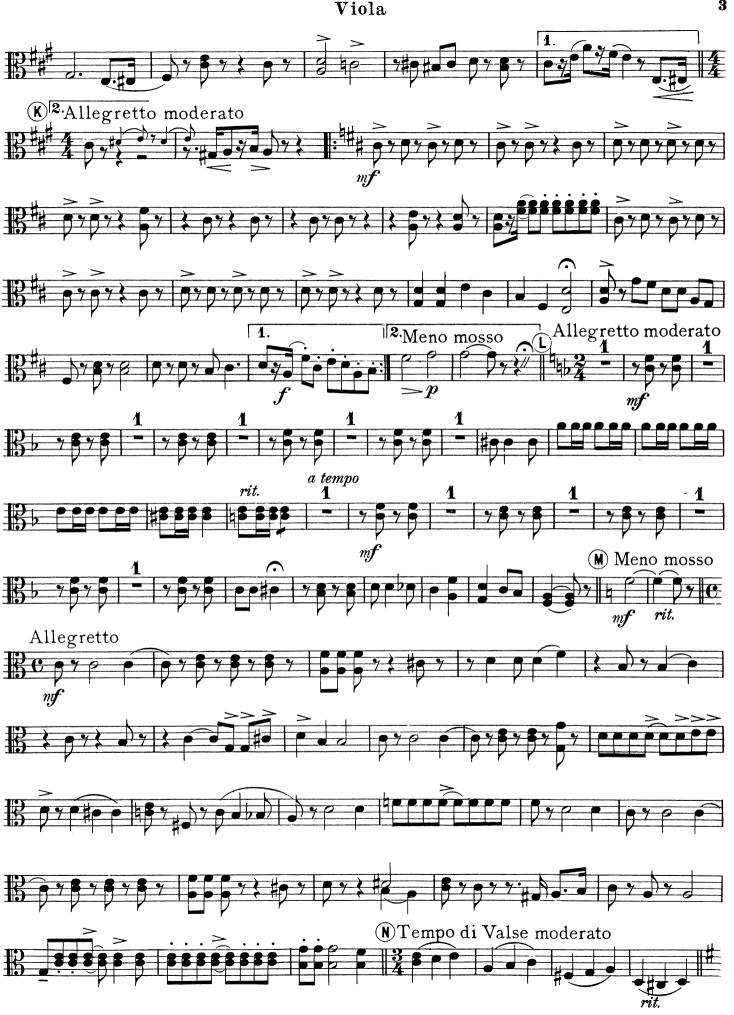

### "Katinka"

Viola Rudolf Frim1 Arranged by Carl Kiefert Allegretto moderato

## "Katinka"