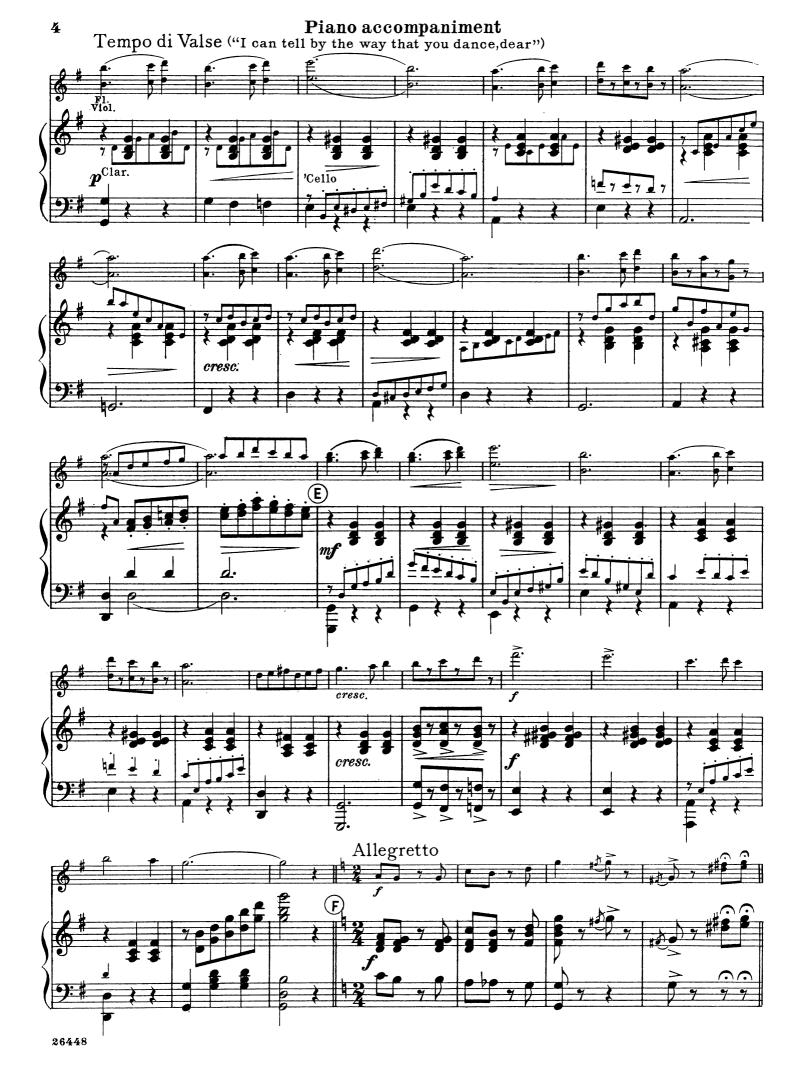

# Violoncello









### Selection from the Musical Play

"Katinka"













Flute







¥ Fli















Oboe





# Selection from the Musical Play "Katinka"

#### Clarinet I in A

























## "Katinka"

#### Horns I and II in F



























#### Selection from the Musical Play "Katinka"

#### Cornet II in A









Trombone "Katinka"

Rudolf Friml Arranged by Carl Kiefert Allegretto moderato Moderato Tempo di Valse







## Selection from the Musical Play



Drums, etc. Rudolf Friml Arranged by Carl Kiefert Allegretto moderato Moderato Quasi Polka 2. Moderato Tempo di Valse







## Selection from the Musical Play "Katinka"

















































## Selection from the Musical Play "Katinka"

Piano accompaniment























## Piano accompaniment